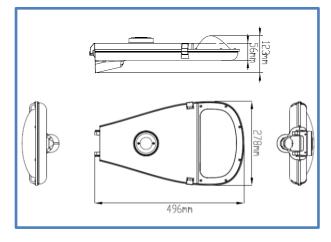

ensure lighting is distributed exactly where you need it.

### **Applications:**

• Residential Roadway (P4 and P5 Category)





#### **Specifications**

- Stylish slim design with a self-cleaning visor
- Utilises unique lens technology to deliver required light distribution
- Energy efficient 25W rated power
- Utilises high brightness LED's to deliver over 90 lumens per Watt
- Complies with ASNZ 1158.6
- Tool-less entry
- Adjustable mounting angles +/- 5 degrees
- Compatible with NEMA PE cells
- High colour rendering 70CRI
- Long lifetime 50,000 hours @ L75
- IP66 rated optical chamber and housing and IP67 rated dimmable driver
- Robust die-cast Aluminium housing
- Corrosion resistant polyester powder coated in grey
- Meets ANSI 2G vibrations standard
- PF>0.9

#### **Dimensions (mm)**



#### **Photometric Data**



### **Ordering Logic**

| LIGHT ENGINE ORDERING LOGIC         |                         |              |                          |                 |                       |                     |                             |
|-------------------------------------|-------------------------|--------------|--------------------------|-----------------|-----------------------|---------------------|-----------------------------|
| ERR                                 | 2                       | Р            | <u>40</u>                | <u>C1</u>       | Ш                     | <u>SG</u>           | <u>A</u>                    |
| PRODUCT ID                          | Voltage                 | DISTRIBUTION | LED CCT                  | Lumen<br>Output | Fixture<br>Li