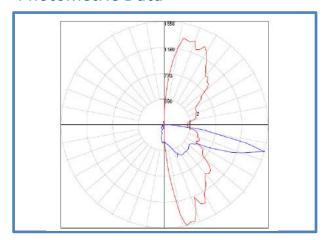

d exactly where you need it.

### **Applications:**

• Residential Roadway (P4 and P5 Category)





#### **Specifications**

- Stylish slim design with a self-cleaning visor
- Utilises unique lens technology to deliver required light distribution
- Energy efficient 25W rated power
- Utilises high brightness LED's to deliver over 90 lumens per Watt
- Complies with ASNZ 1158.6
- Tool-less entry
- Adjustable mounting angles +/- 5 degrees
- Compatible with NEMA PE cells
- High colour rendering 70CRI
- Long lifetime 50,000 hours @ L75
- IP66 rated optical chamber and housing and IP67 rated dimmable driver
- Robust die-cast Aluminium housing
- Corrosion resistant polyester powder coated in grey
- Meets ANSI 2G vibrations standard
- PF>0.9

#### **Dimensions (mm)**



#### **Photometric Data**



### **Ordering Logic**

| LIGHT ENGINE ORDERING LOGIC         |                         |              |                          |                 |                       |                     |                             |
|-------------------------------------|-------------------------|--------------|--------------------------|-----------------|-----------------------|---------------------|-----------------------------|
| ERR                                 | 2                       | Р            | <u>40</u>                | <u>C1</u>       | Ш                     | <u>SG</u>           | <u>A</u>                    |
| PRODUCT ID                          | Voltage                 | DISTRIBUTION | LED CCT                  | Lumen<br>Output | Fixture<br>Light Type | FINISHING<br>COLOR