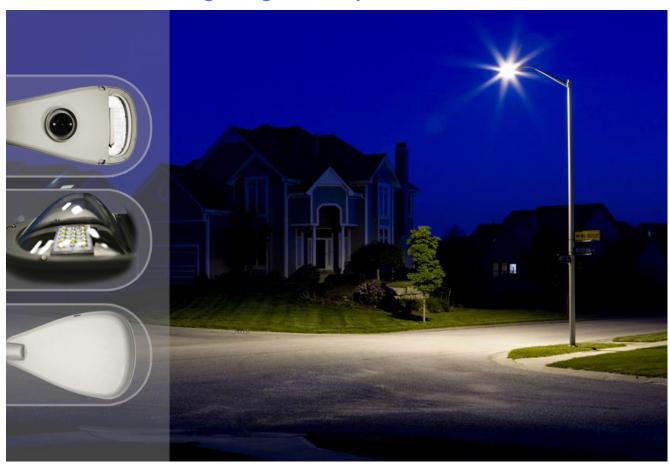

# **Evolve P4P5**

## LED Residential Lighting where you need it

GE's latest LED roadway fixture is a stylish, energy efficient, residential roadway lighting solution. Featuring a unique lens technology, the Evolve P4P5 fixture provides a wider reach that meets P4 & P5 category standards as well as delivering better cut off to ensure lighting is distributed exactly where you need it.

### **Applications:**

• Residential Roadway (P4 and P5 Category)