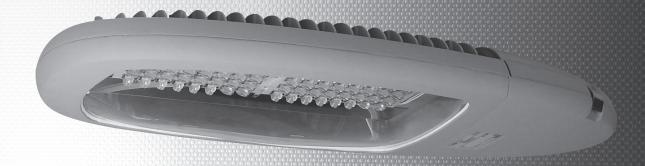

# StarLED

ed streetliaht

| code       | lumens       | power      | body   |
|------------|--------------|------------|--------|
|            |              |            |        |
| STARLED128 | 26,000 (max) | 280W (max) | Type 2 |
| STARLED96  | 19,500 (max) | 210W (max) | Type 2 |
| STARLED64  | 13,000 (max) | 140W (max) | Type 1 |
| STARLED32  | 6,500 (max)  | 70W (max)  | Type 1 |

#### Features

High performance 4000 kelvin LED with >75 CRI

Programmable LED driver (default set at 700mA)

Cut - off optimized streetlight distribution

Body of die cast aluminium housing

Polyester grey powdercoat finish as standard

Tempered 5mm thick glass lens

IP65 construction

Protection against dust, moisture and hosing

Closing clips of stainless steel

Supplied complete with M20 cable gland (cable 9 - 11mm)

Side pole mounting application for 60mm diam OD spigot