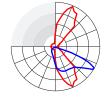

Power factor correction: 0.98

For detailed driver specifications refer VERSALUX

Body: Type 2 Starled 96 / 128 Weight: 18kg

Wind loading: 0.35 sqM

Recommended height: 8 - 12M

**POLAR** CURVES

ISOLUX **CURVES** 