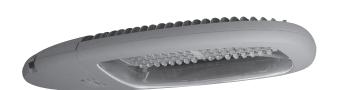

# StarLED

ed streetliaht

| code       | lumens       | power      | body   |
|------------|--------------|------------|--------|
|            |              |            |        |
| STARLED128 | 26,000 (max) | 280W (max) | Type 2 |
| STARLED96  | 19,500 (max) | 210W (max) | Type 2 |
| STARLED64  | 13,000 (max) | 140W (max) | Type 1 |
| STARLED32  | 6,500 (max)  | 70W (max)  | Type 1 |

#### Features

High performance 4000 kelvin LED with >75 CRI

Programmable LED driver (default set at 700mA)

Cut - off optimized streetlight distribution

Body of die cast aluminium housing

Polyester grey powdercoat finish as standard

Tempered 5mm thick glass lens

IP65 construction

Protection against dust, moisture and hosing

Closing clips of stainless steel

Supplied complete with M20 cable gland (cable 9 - 11mm)

Side pole mounting application for 60mm diam OD spigot