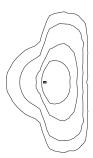

Power factor correction: 0.98

For detailed driver specifications refer VERSALUX

Body: Type 2 Starled 96 / 128 Weight: 18kg

Wind loading: 0.35 sqM

Recommended height: 8 - 12M

**POLAR** CURVES

ISOLUX **CURVES** 