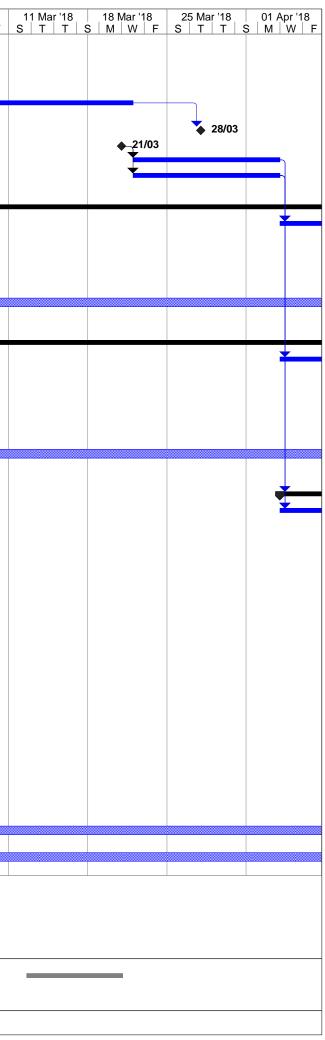

| ID                      | 0       | Task Name                                                                                                                                                                                                                                                                                                            | # Business Days | Start        | Finish       | 18 Feb '18<br>M W F |     | Feb '18<br>T   T   9 | 04 Ma |
|-------------------------|---------|----------------------------------------------------------------------------------------------------------------------------------------------------------------------------------------------------------------------------------------------------------------------------------------------------------------------|-----------------|--------------|--------------|---------------------|-----|----------------------|-------|
| 1                       | Ĭ       | Directions to a SA Generator issued                                                                                                                                                                                                                                                                                  | 1 day           | Fri 23/02/18 | Fri 23/02/18 |                     |     | <u> </u>             |       |
|                         |         | Directions to a SA Generator for Billing Week 9 2018                                                                                                                                                                                                                                                                 | 2 days          | Sun 25/02/18 | Mon 26/02/18 | 1 🕒                 |     |                      |       |
|                         |         | Directions to a SA Generator cancelled                                                                                                                                                                                                                                                                               | 1 day           | Mon 26/02/18 | Mon 26/02/18 | -                   | 1   |                      |       |
|                         |         |                                                                                                                                                                                                                                                                                                                      |                 |              |              | -                   |     |                      |       |
|                         |         | AEMO makes provisional determination on compensation amounts (NER 3.15.7, 3.15.7A, 3.12.2) & regional benefits factors for compensation recovery amounts (NER 3.15.8(a),(b),(b1))                                                                                                                                    | 17 days         | Tue 27/02/18 | Wed 21/03/18 | -                   |     |                      |       |
|                         |         | AEMO issues Final Settlement Statements for Billing Week 9 2018, in accordance with NER 3.15.10C(a)                                                                                                                                                                                                                  | 0 days          | Wed 28/03/18 | Wed 28/03/18 | -                   |     |                      |       |
| _                       |         | AEMO notifies Directed and Affected Participants of provisional determination on compensation amounts                                                                                                                                                                                                                | 0 days          | Wed 21/03/18 | Wed 21/03/18 | -                   |     |                      |       |
|                         |         | Directed Participants may seek additional compensation (NER 3.15.7B(a))                                                                                                                                                                                                                                              | 7 days          | Thu 22/03/18 | Tue 03/04/18 | -                   |     |                      |       |
|                         |         | Affected Participants or Market Customers may seek to vary compensation amount (NER 3.12.2(f))                                                                                                                                                                                                                       | 7 days          | Thu 22/03/18 | Tue 03/04/18 | -                   |     |                      |       |
|                         |         |                                                                                                                                                                                                                                                                                                                      |                 |              |              | -                   |     |                      |       |
|                         |         | If no claims received and Independent Expert is not required                                                                                                                                                                                                                                                         | 100 days        | Tue 27/02/18 | Thu 19/07/18 | -                   |     |                      |       |
| _                       |         | AEMO makes final determination on compensation amounts (NER 3.15.7, 3.15.7A, 3.12.2) & regional benefits factors for                                                                                                                                                                                                 | 30 days         | Wed 04/04/18 | Wed 16/05/18 | -                   |     |                      |       |
|                         |         | compensation recovery amounts (NER 3.15.8(a),(b),(b1))<br>AEMO issues Preliminary Settlement Statements with final determination, and notifies Directed and Affected Participants                                                                                                                                    | 0 days          | Fri 25/05/18 | Fri 25/05/18 | _                   |     |                      |       |
|                         |         | on compensation amounts                                                                                                                                                                                                                                                                                              | -               |              |              |                     |     |                      |       |
|                         |         | AEMO issues Final Settlement Statements with the final determination, and notifies Directed and Affected Participants on<br>compensation amounts                                                                                                                                                                     | 0 days          | Wed 13/06/18 | Wed 13/06/18 |                     |     | _                    |       |
|                         |         | AEMO must complete final compensation within 100 business days if Independent Expert is not required                                                                                                                                                                                                                 | 100 days        | Tue 27/02/18 | Thu 19/07/18 |                     |     |                      |       |
|                         |         | If claims received and Independent Expert is not required                                                                                                                                                                                                                                                            | 100 days        | Tue 27/02/18 | Thu 19/07/18 | _                   |     |                      |       |
|                         |         | AEMO reviews submissions for additional claims and makes final determination on compensation amounts (NER 3.15.7,                                                                                                                                                                                                    | 40 days         | Wed 04/04/18 | Wed 30/05/18 | -                   |     |                      |       |
|                         |         | 3.15.7A, 3.12.2) & regional benefits factors for compensation recovery amounts (NER 3.15.8(a),(b),(b1))                                                                                                                                                                                                              |                 |              |              |                     |     |                      |       |
|                         |         | AEMO notifies participants, if claims are accepted, payment will be made in next available billing cycle                                                                                                                                                                                                             | 10 days         | Thu 31/05/18 | Wed 13/06/18 | -                   |     | 1                    |       |
|                         |         | AEMO issues Preliminary Settlement Statements with final determination, and notifies Directed and Affected Participants<br>on compensation amounts                                                                                                                                                                   | 0 days          | Fri 22/06/18 | Fri 22/06/18 |                     |     |                      |       |
|                         |         | AEMO issues Final Settlement Statements with the final determination, and notifies Directed and Affected Participants on<br>compensation amounts                                                                                                                                                                     | 0 days          | Wed 11/07/18 | Wed 11/07/18 |                     |     | L                    |       |
|                         |         | AEMO must complete final compensation within 100 business days if Independent Expert is not required                                                                                                                                                                                                                 | 100 days        | Tue 27/02/18 | Thu 19/07/18 | _                   |     |                      |       |
|                         |         | If claims received and Independent Expert is required                                                                                                                                                                                                                                                                | 124 days        | Wed 04/04/18 | Wed 26/09/18 |                     |     | 1                    |       |
|                         | <b></b> | AEMO reviews submissions for additional claims                                                                                                                                                                                                                                                                       | 4 days          | Wed 04/04/18 | Mon 09/04/18 |                     |     | 1                    |       |
|                         |         | If claims are not accepted or exceed the amounts under 3.15.7B(c)(1), claims are referred to independent expert                                                                                                                                                                                                      | 0 days          | Mon 09/04/18 | Mon 09/04/18 |                     |     | 1                    |       |
|                         |         | AEMO seeks nominations for Independent Expert and advises the market                                                                                                                                                                                                                                                 | 8 days          | Tue 10/04/18 | Thu 19/04/18 |                     |     | 1                    |       |
|                         |         | Referred Participant may object to AEMO's Independent Expert nomination                                                                                                                                                                                                                                              | 3 days          | Fri 20/04/18 | Tue 24/04/18 |                     |     | 1                    |       |
|                         |         | If objection, AEMO requests that AEMC appoint an Independent Expert                                                                                                                                                                                                                                                  | 1 day           | Thu 26/04/18 | Thu 26/04/18 |                     |     | 1                    |       |
|                         |         | AEMC appoints an Independent Expert                                                                                                                                                                                                                                                                                  | 3 days          | Fri 27/04/18 | Tue 01/05/18 |                     |     | 1                    |       |
|                         |         | Independent Expert determines value of additional compensation and prepares Draft Report and Assessments                                                                                                                                                                                                             | 30 days         | Wed 02/05/18 | Tue 12/06/18 |                     |     |                      |       |
|                         |         | Independent Expert provides Draft Assessment to each Referred Participant and AEMO                                                                                                                                                                                                                                   | 1 day           | Wed 13/06/18 | Wed 13/06/18 |                     |     |                      |       |
|                         |         | AEMO publishes Draft Report on behalf of Independent Expert                                                                                                                                                                                                                                                          | 1 day           | Thu 14/06/18 | Thu 14/06/18 |                     |     |                      |       |
|                         |         | AEMO invites submissions from Referred Participants on Draft Report and Assessment on behalf of Independent Expert                                                                                                                                                                                                   | 0 days          | Thu 14/06/18 | Thu 14/06/18 |                     |     | 1                    |       |
|                         |         | Referred Participants submit comments to Independent Expert on Draft Report and Assessment                                                                                                                                                                                                                           | 15 days         | Fri 15/06/18 | Thu 05/07/18 | 1                   |     |                      |       |
|                         |         | Referred Participants submit additional information requested by Independent Expert                                                                                                                                                                                                                                  | 10 days         | Fri 06/07/18 | Thu 19/07/18 | -                   |     |                      |       |
|                         |         | Independent Expert prepares Final Report and Assessments                                                                                                                                                                                                                                                             | 15 days         | Fri 20/07/18 | Thu 09/08/18 | -                   |     |                      |       |
| ;                       |         | Independent Expert provides Final Assessment to each Referred Participant and AEMO                                                                                                                                                                                                                                   | 1 day           | Fri 10/08/18 | Fri 10/08/18 | -                   |     |                      |       |
|                         |         | AEMO publishes Final Report on behalf of Independent Expert                                                                                                                                                                                                                                                          | 1 day           | Mon 13/08/18 | Mon 13/08/18 | 1                   |     |                      |       |
|                         |         | AEMO makes final determination on compensation amounts (NER 3.15.7, 3.15.7A, 3.12.2) & regional benefits factors for                                                                                                                                                                                                 | 13 days         | Tue 14/08/18 | Thu 30/08/18 | -                   |     |                      |       |
|                         |         | compensation recovery amounts (NER 3.15.8(a),(b),(b1))                                                                                                                                                                                                                                                               |                 |              |              | _                   |     |                      |       |
|                         |         | AEMO notifies Referred Participants of final determination on compensation amounts                                                                                                                                                                                                                                   | 0 days          | Thu 30/08/18 | Thu 30/08/18 | _                   |     |                      |       |
|                         | _       | AEMO issues Preliminary Settlement Statements with the final determination, in accordance with NER 3.15.10C(b)                                                                                                                                                                                                       | 0 days          | Fri 07/09/18 | Fri 07/09/18 | _                   |     |                      |       |
|                         |         |                                                                                                                                                                                                                                                                                                                      | 0 days          | Wed 26/09/18 | Wed 26/09/18 | _                   |     | -                    |       |
|                         |         | AEMO issues Final Settlement Statements with the final determination, in accordance with NER 3.15.10C(b)                                                                                                                                                                                                             |                 |              | Thu 07/00/40 |                     | 1 🚽 |                      |       |
| )<br> <br><u>2</u><br>} |         | AEMO issues Final Settlement Statements with the final determination, in accordance with NER 3.15.10C(b)<br>AEMO must complete final compensation within 150 business days if Independent Expert must determine EITHER a<br>fair payment price under NER 3.15.7A OR Participant claim under NER 3.15.7B or 3.12.2(f) | 150 days        | Tue 27/02/18 | Thu 27/09/18 |                     |     | -                    |       |

Project: Directions between 23 and 26 Feb 2018 - BW 9

Baseline Milestone  $\diamond$ Baseline Summary Detailed Task

Milestone

Summary

 $\blacklozenge$ 

Page 1

Task

Baseline