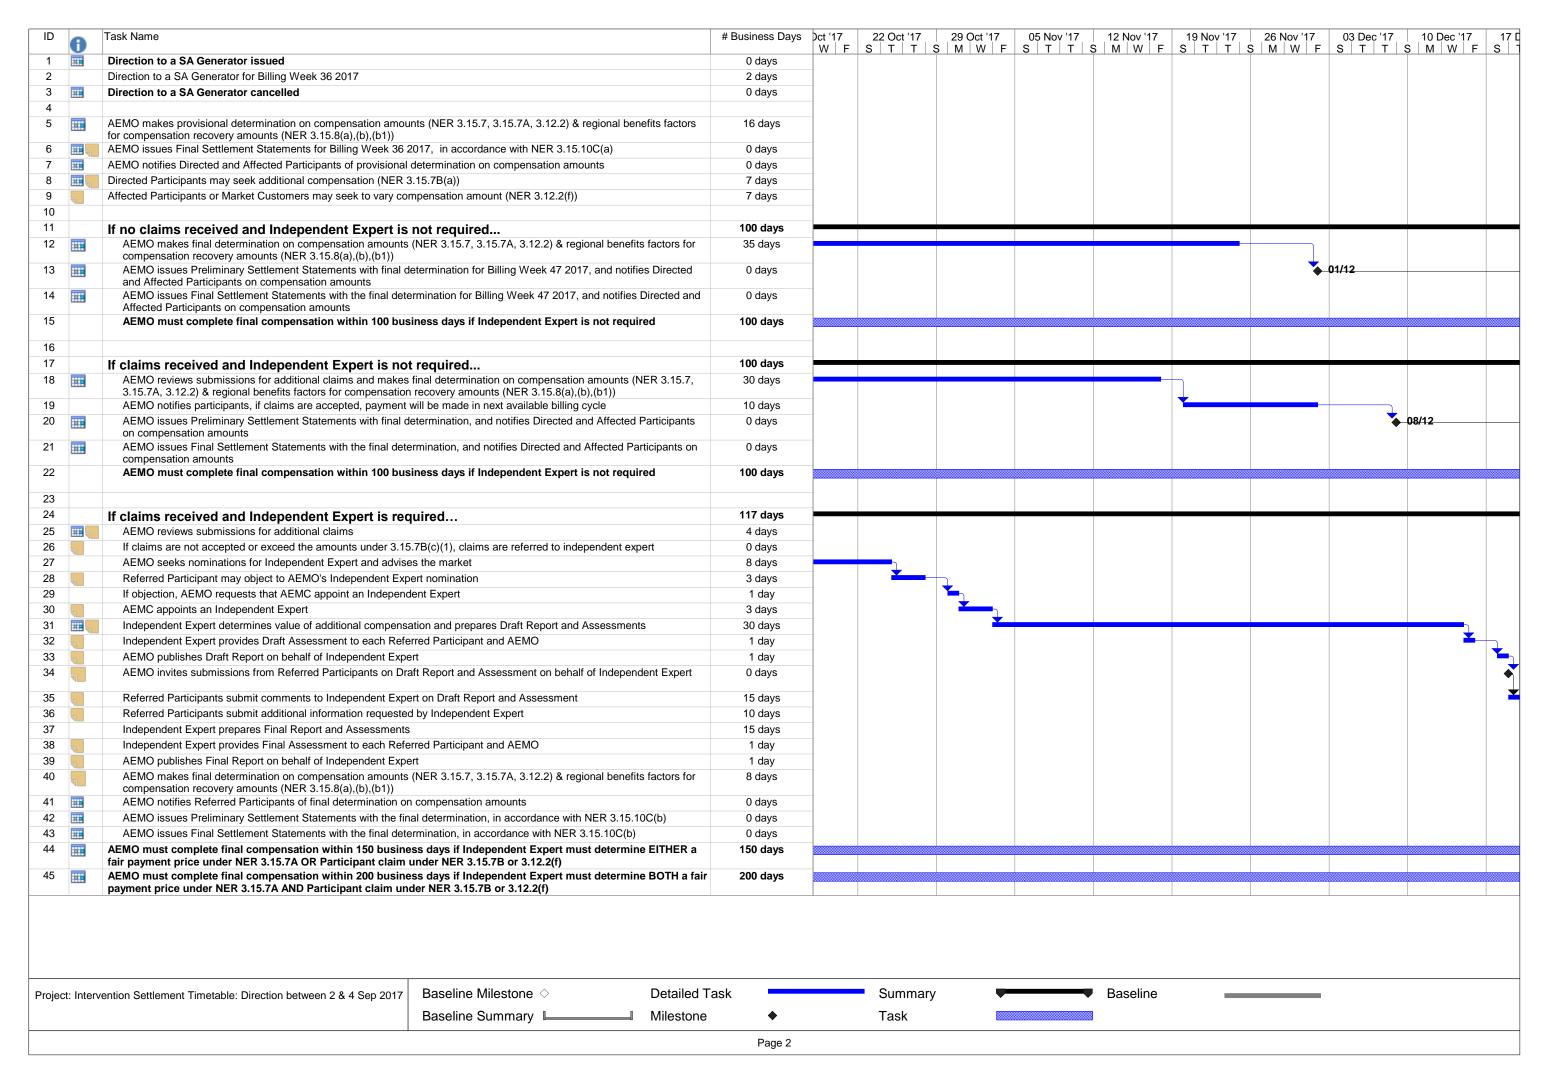

|            | Task Name                                                                                                                                                                                                 | # Business Days  | Start                        | Finish                       | 1 '17   03 Sep '17 | '        | 24 Sep '17 | 01 Oct '17         | 08 Oct '17    |
|------------|-----------------------------------------------------------------------------------------------------------------------------------------------------------------------------------------------------------|------------------|------------------------------|------------------------------|--------------------|----------|------------|--------------------|---------------|
| <u> </u>   | Direction to a SA Generator issued                                                                                                                                                                        | 0 days           | Sat 02/09/17                 | Sat 02/09/17                 | 02/09              | <u> </u> | 3 1 1      | ا ۱۷۱   ۷۷   F   5 | J   I   I   E |
|            | Direction to a SA Generator for Billing Week 36 2017                                                                                                                                                      | 2 days           | Sun 03/09/17                 | Mon 04/09/17                 | <b>*</b>           |          |            |                    |               |
| <b>III</b> | Direction to a SA Generator cancelled                                                                                                                                                                     | 0 days           | Mon 04/09/17                 | Mon 04/09/17                 |                    |          |            |                    |               |
|            |                                                                                                                                                                                                           |                  |                              |                              |                    |          |            |                    |               |
| <b></b>    | AEMO makes provisional determination on compensation amounts (NER 3.15.7, 3.15.7A, 3.12.2) & regional benefits factors for compensation recovery amounts (NER 3.15.8(a),(b),(b1))                         | 16 days          | Tue 05/09/17                 | Wed 27/09/17                 |                    |          |            |                    |               |
|            | AEMO issues Final Settlement Statements for Billing Week 36 2017, in accordance with NER 3.15.10C(a)                                                                                                      | 0 days           | Wed 04/10/17                 | Wed 04/10/17                 |                    |          |            | <b>♦</b> 04/10     |               |
| <b>III</b> | AEMO notifies Directed and Affected Participants of provisional determination on compensation amounts                                                                                                     | 0 days           | Wed 27/09/17                 | Wed 27/09/17                 |                    |          | 27/0       | 09                 |               |
|            | Directed Participants may seek additional compensation (NER 3.15.7B(a))                                                                                                                                   | 7 days           | Thu 28/09/17                 | Fri 06/10/17                 |                    |          | <u></u>    |                    |               |
|            | Affected Participants or Market Customers may seek to vary compensation amount (NER 3.12.2(f))                                                                                                            | 7 days           | Thu 28/09/17                 | Fri 06/10/17                 |                    |          |            |                    |               |
|            | If no claims resolved and Indonendant Evport is not required                                                                                                                                              | 100 days         | Tue 05/09/17                 | Mon 29/01/18                 | <u> </u>           |          |            |                    |               |
| <b></b>    | If no claims received and Independent Expert is not required  AEMO makes final determination on compensation amounts (NER 3.15.7, 3.15.7A, 3.12.2) & regional benefits factors for                        | 35 days          | Mon 09/10/17                 | Fri 24/11/17                 |                    |          |            |                    |               |
|            | compensation recovery amounts (NER 3.15.8(a),(b),(b1))                                                                                                                                                    | oo dayo          | 10011 00/10/11               | 1112-7/11/17                 |                    |          |            |                    |               |
| <b>=</b>   | AEMO issues Preliminary Settlement Statements with final determination for Billing Week 47 2017, and notifies Directed and Affected Participants on compensation amounts                                  | 0 days           | Fri 01/12/17                 | Fri 01/12/17                 |                    |          |            |                    |               |
|            | AEMO issues Final Settlement Statements with the final determination for Billing Week 47 2017, and notifies Directed and Affected Participants on compensation amounts                                    | 0 days           | Wed 20/12/17                 | Wed 20/12/17                 |                    |          |            |                    |               |
|            | AEMO must complete final compensation within 100 business days if Independent Expert is not required                                                                                                      | 100 days         | Tue 05/09/17                 | Mon 29/01/18                 |                    |          |            |                    |               |
|            |                                                                                                                                                                                                           |                  |                              |                              |                    |          |            |                    |               |
|            | If claims received and Independent Expert is not required                                                                                                                                                 | 100 days         | Tue 05/09/17                 | Mon 29/01/18                 | <u> </u>           |          |            |                    |               |
| <b>III</b> | AEMO reviews submissions for additional claims and makes final determination on compensation amounts (NER 3.15.7,                                                                                         | 30 days          | Mon 09/10/17                 | Fri 17/11/17                 |                    |          |            |                    |               |
|            | 3.15.7A, 3.12.2) & regional benefits factors for compensation recovery amounts (NER 3.15.8(a),(b),(b1))                                                                                                   | Jo days          | WOT 00/ 10/ 17               | 17/11/17                     |                    |          |            |                    |               |
|            | AEMO notifies participants, if claims are accepted, payment will be made in next available billing cycle                                                                                                  | 10 days          | Mon 20/11/17                 | Fri 01/12/17                 |                    |          |            |                    |               |
| <b></b>    | AEMO issues Preliminary Settlement Statements with final determination, and notifies Directed and Affected Participants                                                                                   | 0 days           | Fri 08/12/17                 | Fri 08/12/17                 |                    |          |            |                    |               |
| <b>=</b>   | on compensation amounts  AEMO issues Final Settlement Statements with the final determination, and notifies Directed and Affected Participants on compensation amounts                                    | 0 days           | Fri 29/12/17                 | Fri 29/12/17                 |                    |          |            |                    |               |
|            | AEMO must complete final compensation within 100 business days if Independent Expert is not required                                                                                                      | 100 days         | Tue 05/09/17                 | Mon 29/01/18                 |                    |          |            |                    |               |
|            |                                                                                                                                                                                                           |                  |                              |                              |                    |          |            |                    |               |
|            | If claims received and Independent Expert is required                                                                                                                                                     | 117 days         | Mon 09/10/17                 | Tue 27/03/18                 |                    |          |            |                    |               |
| <b>=</b>   | AEMO reviews submissions for additional claims                                                                                                                                                            | 4 days           | Mon 09/10/17                 | Thu 12/10/17                 |                    |          |            |                    |               |
|            | If claims are not accepted or exceed the amounts under 3.15.7B(c)(1), claims are referred to independent expert                                                                                           | 0 days           | Thu 12/10/17                 | Thu 12/10/17                 |                    |          |            |                    | 1             |
|            | AEMO seeks nominations for Independent Expert and advises the market                                                                                                                                      | 8 days           | Fri 13/10/17                 | Tue 24/10/17                 |                    |          |            |                    |               |
|            | Referred Participant may object to AEMO's Independent Expert nomination                                                                                                                                   | 3 days           | Wed 25/10/17                 | Fri 27/10/17                 |                    |          |            |                    |               |
|            | If objection, AEMO requests that AEMC appoint an Independent Expert                                                                                                                                       | 1 day            | Mon 30/10/17                 |                              |                    |          |            |                    |               |
|            | AEMC appoints an Independent Expert                                                                                                                                                                       | 3 days           | _                            | Thu 02/11/17                 |                    |          |            |                    |               |
|            | Independent Expert determines value of additional compensation and prepares Draft Report and Assessments  Independent Expert provides Draft Assessment to each Referred Participant and AEMO              | 30 days<br>1 day | Fri 03/11/17<br>Fri 15/12/17 | Thu 14/12/17<br>Fri 15/12/17 |                    |          |            |                    |               |
|            | AEMO publishes Draft Report on behalf of Independent Expert                                                                                                                                               | 1 day            | Mon 18/12/17                 | Mon 18/12/17                 |                    |          |            |                    |               |
|            | AEMO invites submissions from Referred Participants on Draft Report and Assessment on behalf of Independent Expert                                                                                        | 0 days           | Mon 18/12/17                 | Mon 18/12/17                 |                    |          |            |                    |               |
|            |                                                                                                                                                                                                           | ,                |                              |                              |                    |          |            |                    |               |
|            | Referred Participants submit comments to Independent Expert on Draft Report and Assessment                                                                                                                | 15 days          | Tue 19/12/17                 | Thu 11/01/18                 |                    |          |            |                    |               |
| 1          | Referred Participants submit additional information requested by Independent Expert                                                                                                                       | 10 days          | Fri 12/01/18                 | Thu 25/01/18                 |                    |          |            |                    |               |
|            | Independent Expert prepares Final Report and Assessments                                                                                                                                                  | 15 days          | Mon 29/01/18                 | Fri 16/02/18                 |                    |          |            |                    |               |
|            | Independent Expert provides Final Assessment to each Referred Participant and AEMO                                                                                                                        | 1 day            | Mon 19/02/18                 | Mon 19/02/18                 |                    |          |            |                    |               |
|            | AEMO publishes Final Report on behalf of Independent Expert  AEMO makes final determination on componentian amounts (NER 3 15 7 3 15 7 4 3 13 2) & regional banefits factors for                          | 1 day            | Tue 20/02/18                 | Tue 20/02/18                 |                    |          |            |                    |               |
|            | AEMO makes final determination on compensation amounts (NER 3.15.7, 3.15.7A, 3.12.2) & regional benefits factors for compensation recovery amounts (NER 3.15.8(a),(b),(b1))                               | 8 days           | Wed 21/02/18                 | Fri 02/03/18                 |                    |          |            |                    |               |
| <b></b>    | AEMO notifies Referred Participants of final determination on compensation amounts                                                                                                                        | 0 days           | Fri 02/03/18                 | Fri 02/03/18                 |                    |          |            |                    |               |
| <b>III</b> | AEMO issues Preliminary Settlement Statements with the final determination, in accordance with NER 3.15.10C(b)                                                                                            | 0 days           | Fri 02/03/18                 | Fri 02/03/18                 |                    |          |            |                    |               |
| <b>III</b> | AEMO issues Final Settlement Statements with the final determination, in accordance with NER 3.15.10C(b)                                                                                                  | 0 days           | Tue 27/03/18                 | Tue 27/03/18                 |                    |          |            |                    |               |
| <b></b>    | AEMO must complete final compensation within 150 business days if Independent Expert must determine EITHER a                                                                                              | 150 days         | Tue 05/09/17                 | Tue 10/04/18                 |                    |          |            |                    |               |
|            | fair payment price under NER 3.15.7A OR Participant claim under NER 3.15.7B or 3.12.2(f)  AEMO must complete final compensation within 200 business days if Independent Expert must determine BOTH a fair | 200 days         | Tue 05/09/17                 | Wed 20/06/18                 | <u> </u>           |          |            |                    |               |
| <b>=</b>   |                                                                                                                                                                                                           |                  | 1 2                          |                              |                    |          |            |                    |               |