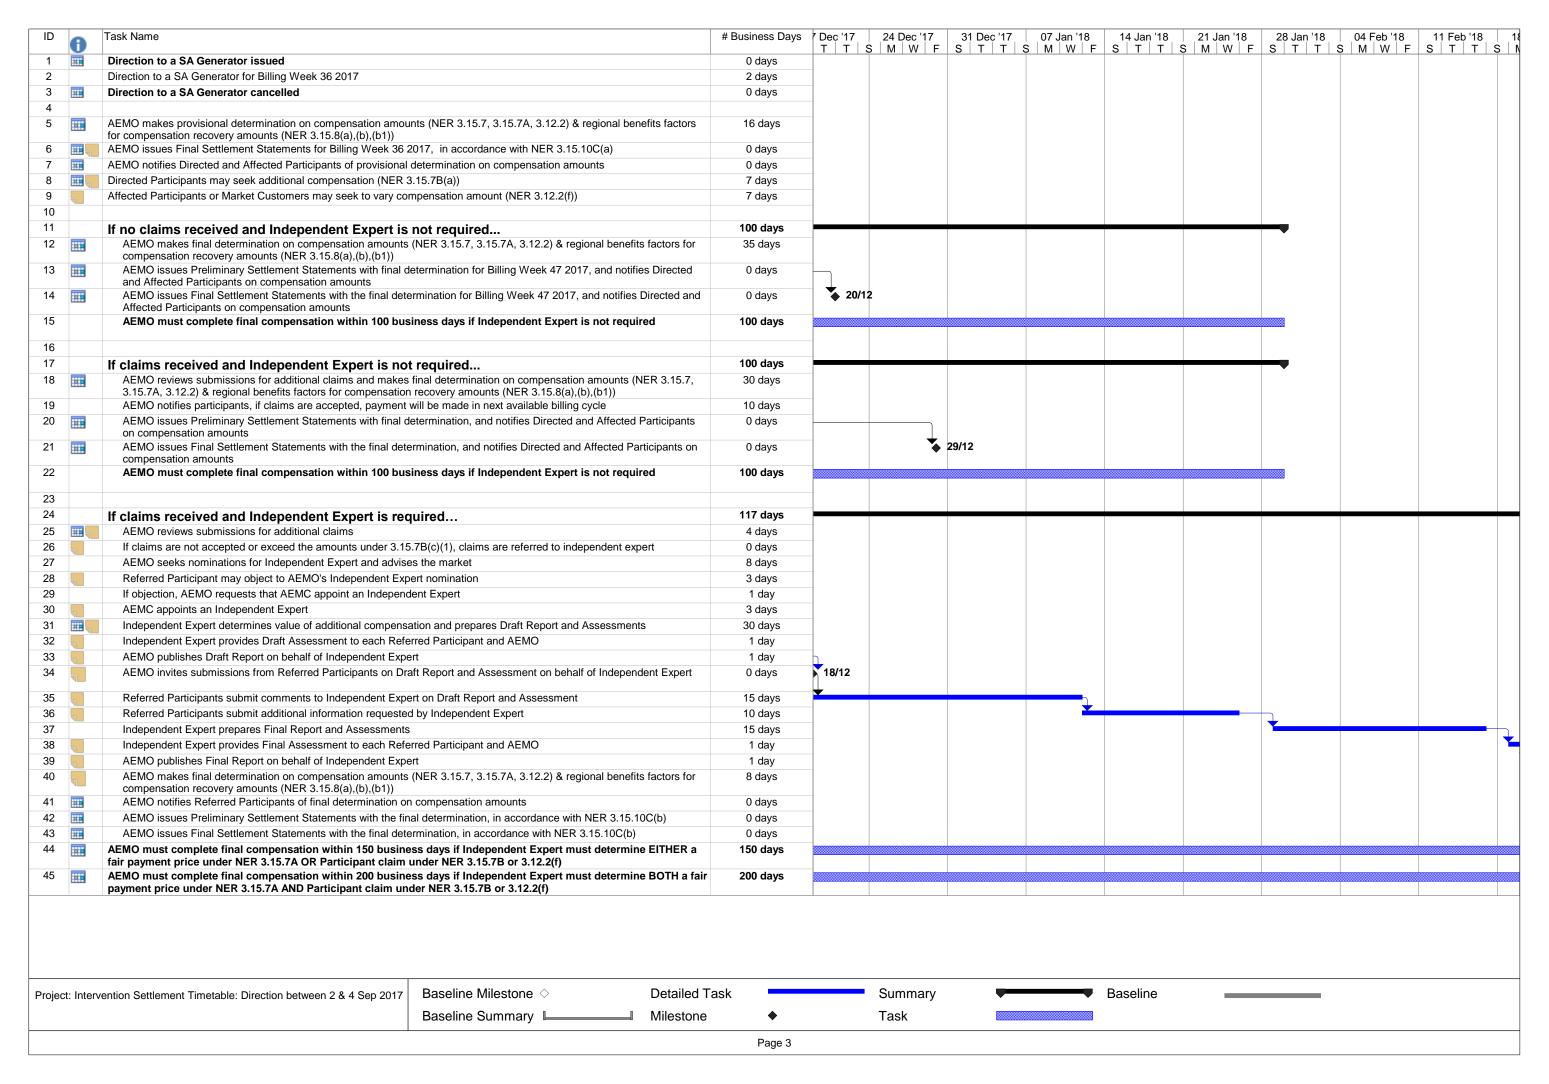

| ID     | A           | Task Name                                                                                                                                                                                                                 | # Business Days | 18 Feb '18   | 25 Feb '18 | 04 Mar '18       | 11 Mar '18  <br>S   T   T   S | 18 Mar '18 | 25 Mar '18    | 01 Apr '18       | 08 Apr '18    | 15 Apr '18           |
|--------|-------------|---------------------------------------------------------------------------------------------------------------------------------------------------------------------------------------------------------------------------|-----------------|--------------|------------|------------------|-------------------------------|------------|---------------|------------------|---------------|----------------------|
| 1      | Ĭ           | Direction to a SA Generator issued                                                                                                                                                                                        | 0 days          | IVI   VV   F | 3   1   1  | 3   IVI   VV   F | 3   1   1   3                 | IVI VV F   | 5   1   1   3 | D   IVI   VV   F | 3   1   1   3 | 5   IVI   VV   F   3 |
| 2      |             | Direction to a SA Generator for Billing Week 36 2017                                                                                                                                                                      | 2 days          |              |            |                  |                               |            |               |                  |               |                      |
| 3      |             | Direction to a SA Generator cancelled                                                                                                                                                                                     | 0 days          |              |            |                  |                               |            |               |                  |               |                      |
| 4      |             |                                                                                                                                                                                                                           | ,-              |              |            |                  |                               |            |               |                  |               |                      |
| 5      | <b></b>     | AEMO makes provisional determination on compensation amounts (NER 3.15.7, 3.15.7A, 3.12.2) & regional benefits factors for compensation recovery amounts (NER 3.15.8(a),(b),(b1))                                         | 16 days         |              |            |                  |                               |            |               |                  |               |                      |
| 6      |             | AEMO issues Final Settlement Statements for Billing Week 36 2017, in accordance with NER 3.15.10C(a)                                                                                                                      | 0 days          |              |            |                  |                               |            |               |                  |               |                      |
| 7      |             | AEMO notifies Directed and Affected Participants of provisional determination on compensation amounts                                                                                                                     | 0 days          |              |            |                  |                               |            |               |                  |               |                      |
| 8      |             | Directed Participants may seek additional compensation (NER 3.15.7B(a))                                                                                                                                                   | 7 days          |              |            |                  |                               |            |               |                  |               |                      |
| 9      |             | Affected Participants or Market Customers may seek to vary compensation amount (NER 3.12.2(f))                                                                                                                            | 7 days          |              |            |                  |                               |            |               |                  |               |                      |
| 10     |             |                                                                                                                                                                                                                           | 400 dava        |              |            |                  |                               |            |               |                  |               |                      |
| 11     | _           | If no claims received and Independent Expert is not required                                                                                                                                                              | 100 days        |              |            |                  |                               |            |               |                  |               |                      |
| 12     |             | AEMO makes final determination on compensation amounts (NER 3.15.7, 3.15.7A, 3.12.2) & regional benefits factors for compensation recovery amounts (NER 3.15.8(a),(b),(b1))                                               | 35 days         |              |            |                  |                               |            |               |                  |               |                      |
| 13     |             | AEMO issues Preliminary Settlement Statements with final determination for Billing Week 47 2017, and notifies Directed and Affected Participants on compensation amounts                                                  | 0 days          |              |            |                  |                               |            |               |                  |               |                      |
| 14     | ***         | AEMO issues Final Settlement Statements with the final determination for Billing Week 47 2017, and notifies Directed and                                                                                                  | 0 days          |              |            |                  |                               |            |               |                  |               |                      |
| 15     |             | Affected Participants on compensation amounts  AEMO must complete final compensation within 100 business days if Independent Expert is not required                                                                       | 100 days        |              |            |                  |                               |            |               |                  |               |                      |
| 40     |             |                                                                                                                                                                                                                           |                 |              |            |                  |                               |            |               |                  |               |                      |
| 16     |             | Kalaina naasinad and Indonesident Forest Court was 1991                                                                                                                                                                   | 100 de          |              |            |                  |                               |            |               |                  |               |                      |
| 17     |             | If claims received and Independent Expert is not required                                                                                                                                                                 | 100 days        |              |            |                  |                               |            |               |                  |               |                      |
| 18     |             | AEMO reviews submissions for additional claims and makes final determination on compensation amounts (NER 3.15.7, 3.15.7A, 3.12.2) & regional benefits factors for compensation recovery amounts (NER 3.15.8(a),(b),(b1)) | 30 days         |              |            |                  |                               |            |               |                  |               |                      |
| 19     |             | AEMO notifies participants, if claims are accepted, payment will be made in next available billing cycle                                                                                                                  | 10 days         |              |            |                  |                               |            |               |                  |               |                      |
| 20     | <b>III</b>  | AEMO issues Preliminary Settlement Statements with final determination, and notifies Directed and Affected Participants                                                                                                   | 0 days          |              |            |                  |                               |            |               |                  |               |                      |
|        |             | on compensation amounts                                                                                                                                                                                                   | o dayo          |              |            |                  |                               |            |               |                  |               |                      |
| 21     |             | AEMO issues Final Settlement Statements with the final determination, and notifies Directed and Affected Participants on                                                                                                  | 0 days          |              |            |                  |                               |            |               |                  |               |                      |
| 22     |             | compensation amounts  AEMO must complete final compensation within 100 business days if Independent Expert is not required                                                                                                | 100 days        |              |            |                  |                               |            |               |                  |               |                      |
|        |             | Acido must complete iniai compensation within 100 business days if independent expert is not required                                                                                                                     | 100 days        | _            |            |                  |                               |            |               |                  |               |                      |
| 23     |             |                                                                                                                                                                                                                           | 447             |              |            |                  |                               |            |               |                  |               |                      |
| 24     |             | If claims received and Independent Expert is required                                                                                                                                                                     | 117 days        |              |            |                  |                               |            |               |                  |               |                      |
| 25     |             | AEMO reviews submissions for additional claims                                                                                                                                                                            | 4 days          |              |            |                  |                               |            |               |                  |               |                      |
| 26     |             | If claims are not accepted or exceed the amounts under 3.15.7B(c)(1), claims are referred to independent expert                                                                                                           | 0 days          |              |            |                  |                               |            |               |                  |               |                      |
| 27     |             | AEMO seeks nominations for Independent Expert and advises the market                                                                                                                                                      | 8 days          |              |            |                  |                               |            |               |                  |               |                      |
| 28     | 7           | Referred Participant may object to AEMO's Independent Expert nomination                                                                                                                                                   | 3 days          |              |            |                  |                               |            |               |                  |               |                      |
| 29     |             | If objection, AEMO requests that AEMC appoint an Independent Expert                                                                                                                                                       | 1 day           |              |            |                  |                               |            |               |                  |               |                      |
| 30     |             | AEMC appoints an Independent Expert                                                                                                                                                                                       | 3 days          |              |            |                  |                               |            |               |                  |               |                      |
| 31     |             | Independent Expert determines value of additional compensation and prepares Draft Report and Assessments                                                                                                                  | 30 days         |              |            |                  |                               |            |               |                  |               |                      |
| 32     |             | Independent Expert provides Draft Assessment to each Referred Participant and AEMO                                                                                                                                        | 1 day           |              |            |                  |                               |            |               |                  |               |                      |
| 33     |             | AEMO publishes Draft Report on behalf of Independent Expert                                                                                                                                                               | 1 day           |              |            |                  |                               |            |               |                  |               |                      |
| 34     |             | AEMO invites submissions from Referred Participants on Draft Report and Assessment on behalf of Independent Expert                                                                                                        | 0 days          |              |            |                  |                               |            |               |                  |               |                      |
| 35     |             | Referred Participants submit comments to Independent Expert on Draft Report and Assessment                                                                                                                                | 15 days         |              |            |                  |                               |            |               |                  |               |                      |
| 36     |             | Referred Participants submit additional information requested by Independent Expert                                                                                                                                       | 10 days         |              |            |                  |                               |            |               |                  |               |                      |
| 37     |             | Independent Expert prepares Final Report and Assessments                                                                                                                                                                  | 15 days         |              |            |                  |                               |            |               |                  |               |                      |
| 38     |             | Independent Expert provides Final Assessment to each Referred Participant and AEMO                                                                                                                                        | 1 day           |              |            |                  |                               |            |               |                  |               |                      |
| 39     |             | AEMO publishes Final Report on behalf of Independent Expert                                                                                                                                                               | 1 day           | <b>*</b>     |            |                  |                               |            |               |                  |               |                      |
| 40     | 1           | AEMO makes final determination on compensation amounts (NER 3.15.7, 3.15.7A, 3.12.2) & regional benefits factors for compensation recovery amounts (NER 3.15.8(a),(b),(b1))                                               | 8 days          |              |            |                  |                               |            |               |                  |               |                      |
| 41     |             | AEMO notifies Referred Participants of final determination on compensation amounts                                                                                                                                        | 0 days          |              |            | 02/03            |                               |            |               |                  |               |                      |
| 42     |             | AEMO issues Preliminary Settlement Statements with the final determination, in accordance with NER 3.15.10C(b)                                                                                                            | 0 days          |              | •          | 02/03            |                               |            |               |                  |               |                      |
| 43     |             | AEMO issues Final Settlement Statements with the final determination, in accordance with NER 3.15.10C(b)                                                                                                                  | 0 days          |              |            |                  |                               |            | 27/03         |                  |               |                      |
| 44     | <b>    </b> | AEMO must complete final compensation within 150 business days if Independent Expert must determine EITHER a fair payment price under NER 3.15.7A OR Participant claim under NER 3.15.7B or 3.12.2(f)                     | 150 days        |              |            |                  |                               |            |               |                  |               |                      |
| 45     |             | AEMO must complete final compensation within 200 business days if Independent Expert must determine BOTH a fair                                                                                                           | 200 days        |              |            |                  |                               |            |               |                  |               |                      |
|        |             | payment price under NER 3.15.7A AND Participant claim under NER 3.15.7B or 3.12.2(f)                                                                                                                                      |                 |              |            |                  |                               |            |               |                  |               |                      |
|        |             |                                                                                                                                                                                                                           |                 |              |            |                  |                               |            |               |                  |               |                      |
|        |             |                                                                                                                                                                                                                           |                 |              |            |                  |                               |            |               |                  |               |                      |
| 5 .    |             | Detelled To                                                                                                                                                                                                               | ock             |              | Summoni    |                  | Des-                          | oline      |               |                  |               |                      |
| Projec | t: Inter    | rention Settlement Timetable: Direction between 2 & 4 Sep 2017 Baseline Milestone  Detailed Ta                                                                                                                            | ask             |              | Summary    | <u> </u>         | Base                          | eline      |               |                  |               |                      |
|        |             | Baseline Summary                                                                                                                                                                                                          | •               |              | Task       |                  |                               |            |               |                  |               |                      |
|        |             |                                                                                                                                                                                                                           | _               |              |            |                  |                               |            |               |                  |               |                      |
|        |             |                                                                                                                                                                                                                           | Page 4          |              |            |                  |                               |            |               |                  |               |                      |
|        |             |                                                                                                                                                                                                                           |                 |              |            |                  |                               |            |               |                  |               |                      |