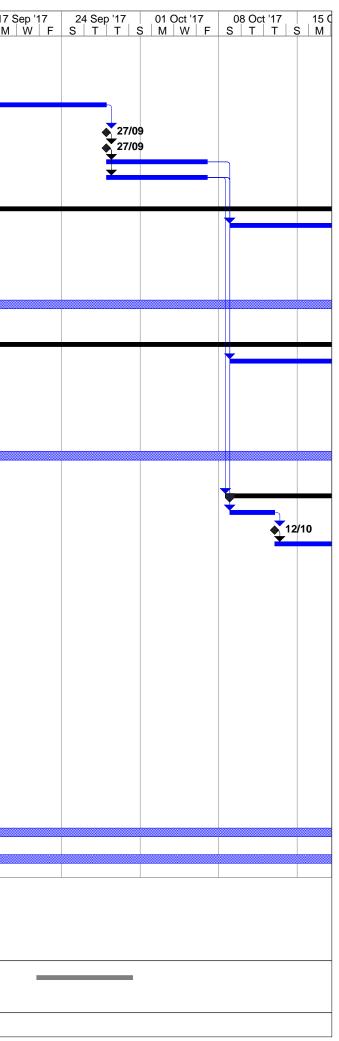

| ID     | 0 | Task Name                                                                                                                                                                                             | # Business Days | Start        |              | '17   03<br>T   S   M | Sep '17  | 10 Sep '17<br>S   T   T | '  17<br> S M |
|--------|---|-------------------------------------------------------------------------------------------------------------------------------------------------------------------------------------------------------|-----------------|--------------|--------------|-----------------------|----------|-------------------------|---------------|
|        |   | Direction to a SA Generator issued                                                                                                                                                                    | 0 days          | Sat 02/09/17 | Sat 02/09/17 | ♦ 02/09               |          |                         |               |
| 2      |   | Direction to a SA Generator for Billing Week 35 2017                                                                                                                                                  | 1 day           | Sat 02/09/17 | Sat 02/09/17 |                       |          |                         |               |
| }      |   | Direction to a SA Generator cancelled                                                                                                                                                                 | 0 days          | Mon 04/09/17 | Mon 04/09/17 |                       | ነ        |                         |               |
|        |   |                                                                                                                                                                                                       | -               |              |              |                       |          |                         |               |
| 5      |   | AEMO makes provisional determination on compensation amounts (NER 3.15.7, 3.15.7A, 3.12.2) & regional benefits factors for compensation recovery amounts (NER 3.15.8(a),(b),(b1))                     | 16 days         | Tue 05/09/17 | Wed 27/09/17 |                       |          |                         |               |
|        |   | AEMO issues Final Settlement Statements for Billing Week 35 2017, in accordance with NER 3.15.10C(a)                                                                                                  | 0 days          | Wed 27/09/17 | Wed 27/09/17 |                       |          |                         |               |
|        |   | AEMO notifies Directed and Affected Participants of provisional determination on compensation amounts                                                                                                 | 0 days          | Wed 27/09/17 | Wed 27/09/17 |                       |          |                         |               |
|        |   | Directed Participants may seek additional compensation (NER 3.15.7B(a))                                                                                                                               | 7 days          | Thu 28/09/17 | Fri 06/10/17 |                       |          |                         |               |
| )      |   | Affected Participants or Market Customers may seek to vary compensation amount (NER 3.12.2(f))                                                                                                        | 7 days          | Thu 28/09/17 | Fri 06/10/17 |                       |          |                         |               |
| )      |   |                                                                                                                                                                                                       |                 |              |              |                       |          |                         |               |
| 1      |   | If no claims received and Independent Expert is not required                                                                                                                                          | 100 days        | Tue 05/09/17 | Mon 29/01/18 |                       | <b></b>  |                         |               |
| 2      |   | AEMO makes final determination on compensation amounts (NER 3.15.7, 3.15.7A, 3.12.2) & regional benefits factors for compensation recovery amounts (NER 3.15.8(a),(b),(b1))                           | 35 days         | Mon 09/10/17 | Fri 24/11/17 |                       |          |                         |               |
| 3      |   | AEMO issues Preliminary Settlement Statements with final determination for Billing Week 47 2017, and notifies Directed and Affected Participants on compensation amounts                              | 0 days          | Fri 01/12/17 | Fri 01/12/17 |                       |          |                         |               |
| ŀ      |   | AEMO issues Final Settlement Statements with the final determination for Billing Week 47 2017, and notifies Directed and Affected Participants on compensation amounts                                | 0 days          | Wed 20/12/17 | Wed 20/12/17 |                       |          |                         |               |
| 5      |   | AEMO must complete final compensation within 100 business days if Independent Expert is not required                                                                                                  | 100 days        | Tue 05/09/17 | Mon 29/01/18 |                       |          |                         |               |
| 6<br>7 |   | If claims received and Independent Expert is not required                                                                                                                                             | 100 days        | Tue 05/09/17 | Mon 29/01/18 |                       |          |                         |               |
| ;      |   | AEMO reviews submissions for additional claims and makes final determination on compensation amounts (NER 3.15.7,                                                                                     | 35 days         | Mon 09/10/17 | Fri 24/11/17 |                       |          |                         |               |
| •      |   | 3.15.7A, 3.12.2) & regional benefits factors for compensation recovery amounts (NER 3.15.8(a),(b),(b1))                                                                                               | 00 4490         |              |              |                       |          |                         |               |
| 9      |   | AEMO notifies participants, if claims are accepted, payment will be made in next available billing cycle                                                                                              | 10 days         | Mon 27/11/17 | Fri 08/12/17 |                       |          |                         |               |
| 0      |   | AEMO issues Preliminary Settlement Statements with final determination, and notifies Directed and Affected Participants<br>on compensation amounts                                                    | 0 days          | Fri 15/12/17 | Fri 15/12/17 |                       |          |                         |               |
| 1      |   | AEMO issues Final Settlement Statements with the final determination, and notifies Directed and Affected Participants on<br>compensation amounts                                                      | 0 days          | Mon 08/01/18 | Mon 08/01/18 |                       |          |                         |               |
| 2      |   | AEMO must complete final compensation within 100 business days if Independent Expert is not required                                                                                                  | 100 days        | Tue 05/09/17 | Mon 29/01/18 |                       |          |                         |               |
| 3      | _ |                                                                                                                                                                                                       |                 |              |              |                       |          |                         |               |
| 4      | _ | If claims received and Independent Expert is required                                                                                                                                                 | 119 days        | Mon 09/10/17 | Wed 28/03/18 |                       |          |                         |               |
| 25     |   | AEMO reviews submissions for additional claims                                                                                                                                                        | 4 days          | Mon 09/10/17 | Thu 12/10/17 |                       |          |                         |               |
| 6      |   | If claims are not accepted or exceed the amounts under 3.15.7B(c)(1), claims are referred to independent expert                                                                                       | 0 days          | Thu 12/10/17 | Thu 12/10/17 |                       |          |                         |               |
| 7      |   | AEMO seeks nominations for Independent Expert and advises the market                                                                                                                                  | 8 days          | Fri 13/10/17 | Tue 24/10/17 |                       |          |                         |               |
| 8      |   | Referred Participant may object to AEMO's Independent Expert nomination                                                                                                                               | 3 days          | Wed 25/10/17 | Fri 27/10/17 |                       |          |                         |               |
| 9      |   | If objection, AEMO requests that AEMC appoint an Independent Expert                                                                                                                                   | 1 day           | Mon 30/10/17 | Mon 30/10/17 |                       |          |                         |               |
| 0      |   | AEMC appoints an Independent Expert                                                                                                                                                                   | 3 days          | Tue 31/10/17 | Thu 02/11/17 |                       |          |                         |               |
| 1      |   | Independent Expert determines value of additional compensation and prepares Draft Report and Assessments                                                                                              | 35 days         | Fri 03/11/17 | Thu 21/12/17 |                       |          |                         |               |
| 2      |   | Independent Expert provides Draft Assessment to each Referred Participant and AEMO                                                                                                                    | 1 day           | Fri 22/12/17 | Fri 22/12/17 |                       |          |                         |               |
| 3      |   | AEMO publishes Draft Report on behalf of Independent Expert                                                                                                                                           | 1 day           | Wed 27/12/17 | Wed 27/12/17 |                       |          |                         |               |
| 34     |   | AEMO invites submissions from Referred Participants on Draft Report and Assessment on behalf of Independent Expert                                                                                    | 0 days          | Wed 27/12/17 | Wed 27/12/17 |                       |          |                         |               |
|        |   |                                                                                                                                                                                                       | -               |              |              |                       |          |                         |               |
| 35     |   | Referred Participants submit comments to Independent Expert on Draft Report and Assessment                                                                                                            | 15 days         | Thu 28/12/17 | Thu 18/01/18 |                       |          |                         |               |
| 36     |   | Referred Participants submit additional information requested by Independent Expert                                                                                                                   | 10 days         | Fri 19/01/18 | Fri 02/02/18 |                       |          |                         |               |
| 37     |   | Independent Expert prepares Final Report and Assessments                                                                                                                                              | 15 days         | Mon 05/02/18 | Fri 23/02/18 |                       |          |                         |               |
| 38     |   | Independent Expert provides Final Assessment to each Referred Participant and AEMO                                                                                                                    | 1 day           | Mon 26/02/18 | Mon 26/02/18 |                       |          |                         |               |
| 39     |   | AEMO publishes Final Report on behalf of Independent Expert                                                                                                                                           | 1 day           | Tue 27/02/18 | Tue 27/02/18 |                       |          |                         |               |
| 10     |   | AEMO makes final determination on compensation amounts (NER 3.15.7, 3.15.7A, 3.12.2) & regional benefits factors for compensation recovery amounts (NER 3.15.8(a),(b),(b1))                           | 8 days          | Wed 28/02/18 | Fri 09/03/18 |                       |          |                         |               |
| 41     |   | AEMO notifies Referred Participants of final determination on compensation amounts                                                                                                                    | 0 days          | Fri 09/03/18 | Fri 09/03/18 |                       |          |                         |               |
| 2      |   | AEMO issues Preliminary Settlement Statements with the final determination, in accordance with NER 3.15.10C(b)                                                                                        | 0 days          | Fri 09/03/18 | Fri 09/03/18 |                       |          |                         |               |
| 3      |   | AEMO issues Final Settlement Statements with the final determination, in accordance with NER 3.15.10C(b)                                                                                              | 0 days          | Wed 28/03/18 | Wed 28/03/18 |                       | Ļ        |                         |               |
| 4      |   | AEMO must complete final compensation within 150 business days if Independent Expert must determine EITHER a fair payment price under NER 3.15.7A OR Participant claim under NER 3.15.7B or 3.12.2(f) | 150 days        | Tue 05/09/17 | Tue 10/04/18 |                       |          |                         |               |
|        |   | AEMO must complete final compensation within 200 business days if Independent Expert must determine BOTH a fair payment price under NER 3.15.7A AND Participant claim under NER 3.15.7B or 3.12.2(f)  | 200 days        | Tue 05/09/17 | Wed 20/06/18 |                       | <b>*</b> | <u> </u>                |               |

| Project: Intervention Settlement Timetable: Direction between 2 & 4 Sep 2017 | Baseline Milestone $\diamond$ | Detailed Task |   | Summary | ▼▼ | Baseline |
|------------------------------------------------------------------------------|-------------------------------|---------------|---|---------|----|----------|
|                                                                              | Baseline Summary              | Milestone     | • | Task    |    |          |