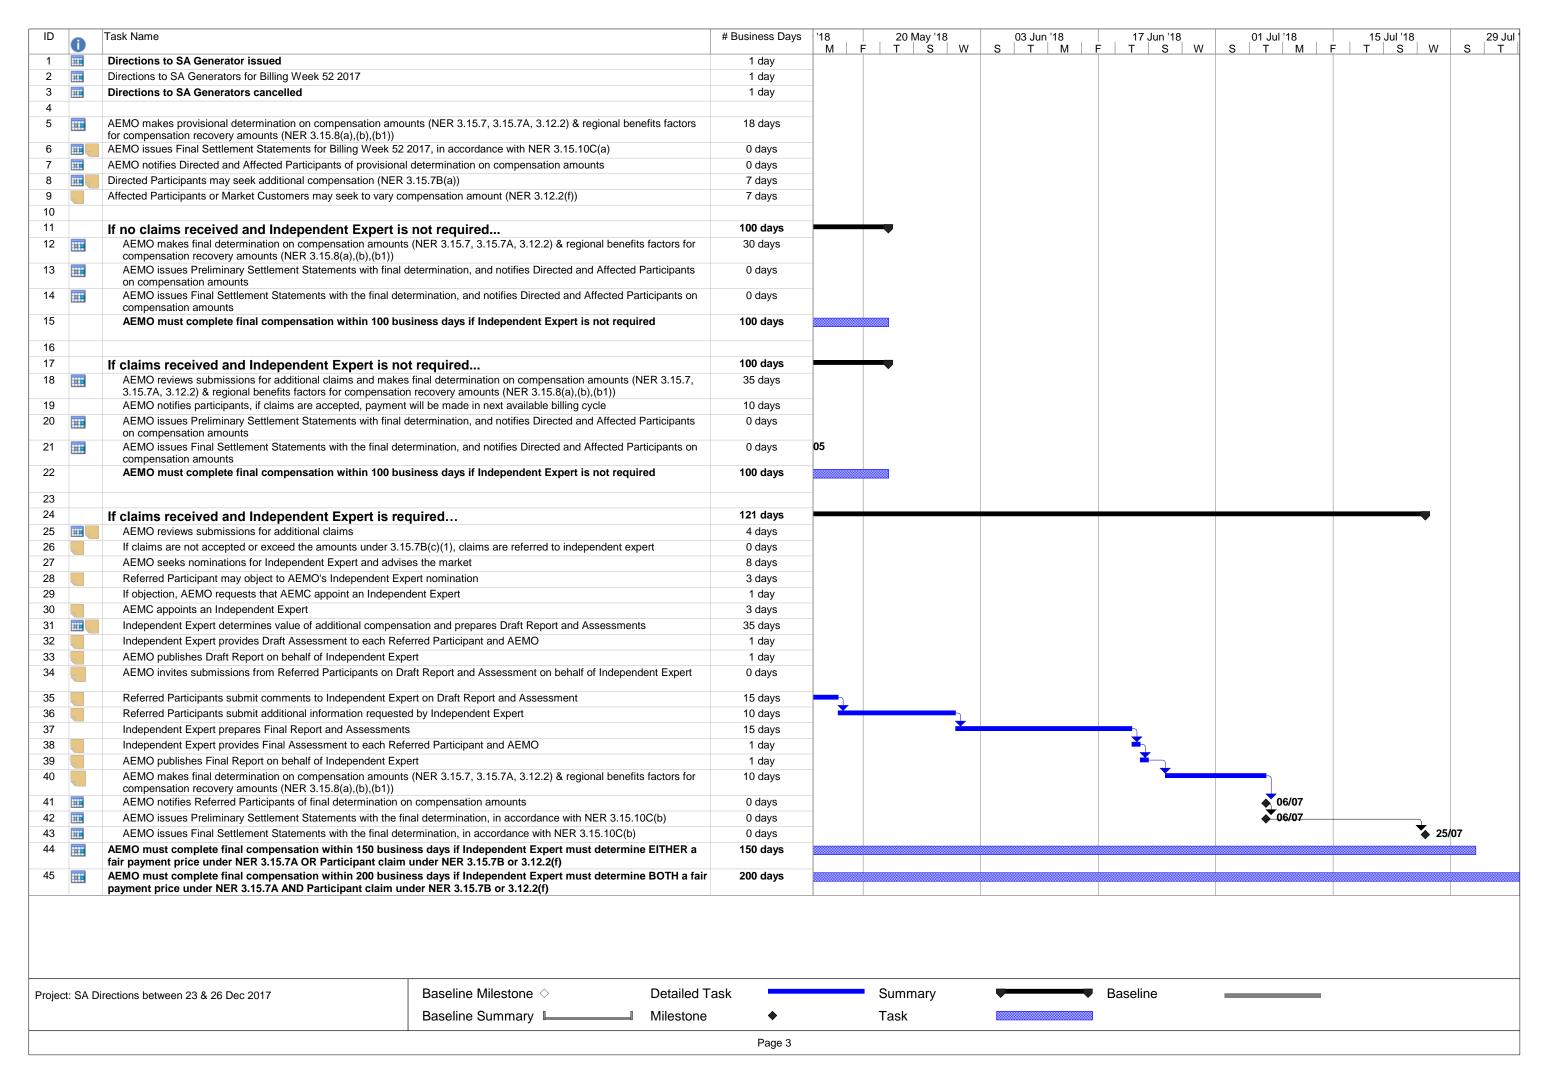

| 1          | Task Name                                                                                                                                                                                                                                                                                                              | # Business Days      | Start                        | Finish        | 17 Dec '17 31 Dec '17 14 Jan '18 28 Jan '18 |
|------------|------------------------------------------------------------------------------------------------------------------------------------------------------------------------------------------------------------------------------------------------------------------------------------------------------------------------|----------------------|------------------------------|---------------|---------------------------------------------|
|            | Directions to SA Generator issued                                                                                                                                                                                                                                                                                      | 1 day                | Sat 23/12/17                 | Sat 23/12/17  | S T M F T S W S T M F T S W S               |
|            |                                                                                                                                                                                                                                                                                                                        | •                    | Sat 23/12/17<br>Sun 24/12/17 | Tue 26/12/17  |                                             |
| <b>=</b>   | Directions to SA Generators for Billing Week 52 2017  Directions to SA Generators cancelled                                                                                                                                                                                                                            | 1 day<br>1 day       | Sun 24/12/17<br>Sun 24/12/17 | Tue 26/12/17  |                                             |
|            | Directions to SA Generators cancelled                                                                                                                                                                                                                                                                                  | i day                | Sun 24/12/17                 | Tue 26/12/17  |                                             |
|            | AEMO makes provisional determination on compensation amounts (NER 3.15.7, 3.15.7A, 3.12.2) & regional benefits factors for compensation recovery amounts (NER 3.15.8(a),(b),(b1))                                                                                                                                      | 18 days              | Wed 27/12/17                 | Mon 22/01/18  |                                             |
|            | AEMO issues Final Settlement Statements for Billing Week 52 2017, in accordance with NER 3.15.10C(a)                                                                                                                                                                                                                   | 0 days               | Thu 25/01/18                 | Thu 25/01/18  | 25/01                                       |
|            | AEMO notifies Directed and Affected Participants of provisional determination on compensation amounts                                                                                                                                                                                                                  | 0 days               | Mon 22/01/18                 | Mon 22/01/18  | 22/01                                       |
|            | Directed Participants may seek additional compensation (NER 3.15.7B(a))                                                                                                                                                                                                                                                | 7 days               | Tue 23/01/18                 | Thu 01/02/18  | <u>*</u>                                    |
|            | Affected Participants or Market Customers may seek to vary compensation amount (NER 3.12.2(f))                                                                                                                                                                                                                         | 7 days               | Tue 23/01/18                 | Thu 01/02/18  | <u>*</u>                                    |
|            |                                                                                                                                                                                                                                                                                                                        | -                    |                              |               |                                             |
|            | If no claims received and Independent Expert is not required                                                                                                                                                                                                                                                           | 100 days             | Wed 27/12/17                 | Tue 22/05/18  |                                             |
| <b>III</b> | AEMO makes final determination on compensation amounts (NER 3.15.7, 3.15.7A, 3.12.2) & regional benefits factors for                                                                                                                                                                                                   | 30 days              | Fri 02/02/18                 | Thu 15/03/18  |                                             |
|            | compensation recovery amounts (NER 3.15.8(a),(b),(b1))                                                                                                                                                                                                                                                                 |                      | <b>=</b> 1 00/00/10          | = 1 00/00/40  |                                             |
|            | AEMO issues Preliminary Settlement Statements with final determination, and notifies Directed and Affected Participants on compensation amounts                                                                                                                                                                        | 0 days               | Fri 23/03/18                 | Fri 23/03/18  |                                             |
|            | AEMO issues Final Settlement Statements with the final determination, and notifies Directed and Affected Participants on compensation amounts                                                                                                                                                                          | 0 days               | Fri 13/04/18                 | Fri 13/04/18  |                                             |
|            | AEMO must complete final compensation within 100 business days if Independent Expert is not required                                                                                                                                                                                                                   | 100 days             | Wed 27/12/17                 | Tue 22/05/18  |                                             |
|            | If alaims received and Independent Expert is not required                                                                                                                                                                                                                                                              | 100 days             | Wed 27/12/17                 | Tue 22/05/18  |                                             |
|            | If claims received and Independent Expert is not required  AEMO reviews submissions for additional claims and makes final determination on compensation amounts (NER 3.15.7,                                                                                                                                           | •                    |                              | Thu 22/03/18  | <u> </u>                                    |
|            | 3.15.7A, 3.12.2) & regional benefits factors for compensation recovery amounts (NER 3.15.8(a),(b),(b1))                                                                                                                                                                                                                | 35 days              | Fri 02/02/18                 | 111u 22/03/18 |                                             |
|            | AEMO notifies participants, if claims are accepted, payment will be made in next available billing cycle                                                                                                                                                                                                               | 10 days              | Fri 23/03/18                 | Mon 09/04/18  |                                             |
|            | AEMO issues Preliminary Settlement Statements with final determination, and notifies Directed and Affected Participants                                                                                                                                                                                                | 0 days               | Fri 20/04/18                 | Fri 20/04/18  |                                             |
| <b></b>    | on compensation amounts  AEMO issues Final Settlement Statements with the final determination, and notifies Directed and Affected Participants on compensation amounts                                                                                                                                                 | 0 days               | Thu 10/05/18                 | Thu 10/05/18  |                                             |
|            | AEMO must complete final compensation within 100 business days if Independent Expert is not required                                                                                                                                                                                                                   | 100 days             | Wed 27/12/17                 | Tue 22/05/18  |                                             |
|            |                                                                                                                                                                                                                                                                                                                        |                      |                              |               |                                             |
|            | If claims received and Independent Expert is required                                                                                                                                                                                                                                                                  | 121 days             | Fri 02/02/18                 | Wed 25/07/18  |                                             |
|            | AEMO reviews submissions for additional claims                                                                                                                                                                                                                                                                         | 4 days               | Fri 02/02/18                 | Wed 07/02/18  |                                             |
|            | If claims are not accepted or exceed the amounts under 3.15.7B(c)(1), claims are referred to independent expert                                                                                                                                                                                                        | 0 days               | Wed 07/02/18                 | Wed 07/02/18  | 07/02                                       |
|            | AEMO seeks nominations for Independent Expert and advises the market                                                                                                                                                                                                                                                   | 8 days               | Thu 08/02/18                 | Mon 19/02/18  | <u> </u>                                    |
| 1          | Referred Participant may object to AEMO's Independent Expert nomination                                                                                                                                                                                                                                                | 3 days               | Tue 20/02/18                 | Thu 22/02/18  |                                             |
|            | If objection, AEMO requests that AEMC appoint an Independent Expert                                                                                                                                                                                                                                                    | 1 day                | Fri 23/02/18                 | Fri 23/02/18  |                                             |
| <b>1</b>   | AEMC appoints an Independent Expert                                                                                                                                                                                                                                                                                    | 3 days               | Mon 26/02/18                 | Wed 28/02/18  |                                             |
| <b>=</b>   | Independent Expert determines value of additional compensation and prepares Draft Report and Assessments                                                                                                                                                                                                               | 35 days              | Thu 01/03/18                 | Fri 20/04/18  |                                             |
|            | Independent Expert provides Draft Assessment to each Referred Participant and AEMO                                                                                                                                                                                                                                     | 1 day                | Mon 23/04/18                 | Mon 23/04/18  |                                             |
| 4          | AEMO publishes Draft Report on behalf of Independent Expert                                                                                                                                                                                                                                                            | 1 day                | Tue 24/04/18                 | Tue 24/04/18  |                                             |
|            | AEMO invites submissions from Referred Participants on Draft Report and Assessment on behalf of Independent Expert                                                                                                                                                                                                     | 0 days               | Tue 24/04/18                 | Tue 24/04/18  |                                             |
|            | Referred Participants submit comments to Independent Expert on Draft Report and Assessment                                                                                                                                                                                                                             | 15 days              | Thu 26/04/18                 | Wed 16/05/18  |                                             |
|            | Referred Participants submit additional information requested by Independent Expert                                                                                                                                                                                                                                    | 10 days              | Thu 17/05/18                 | Wed 30/05/18  |                                             |
|            | Independent Expert prepares Final Report and Assessments                                                                                                                                                                                                                                                               | 15 days              | Thu 31/05/18                 | Wed 20/06/18  |                                             |
|            | Independent Expert provides Final Assessment to each Referred Participant and AEMO                                                                                                                                                                                                                                     | 1 day                | Thu 21/06/18                 | Thu 21/06/18  |                                             |
|            | AEMO publishes Final Report on behalf of Independent Expert                                                                                                                                                                                                                                                            | 1 day                | Fri 22/06/18                 | Fri 22/06/18  |                                             |
|            | AEMO makes final determination on compensation amounts (NER 3.15.7, 3.15.7A, 3.12.2) & regional benefits factors for                                                                                                                                                                                                   | 10 days              | Mon 25/06/18                 | Fri 06/07/18  |                                             |
|            | compensation recovery amounts (NER 3.15.8(a),(b),(b1))                                                                                                                                                                                                                                                                 | •                    |                              |               |                                             |
|            | AEMO notifies Referred Participants of final determination on compensation amounts                                                                                                                                                                                                                                     | 0 days               | Fri 06/07/18                 | Fri 06/07/18  |                                             |
|            | AEMO issues Preliminary Settlement Statements with the final determination, in accordance with NER 3.15.10C(b)                                                                                                                                                                                                         | 0 days               | Fri 06/07/18                 | Fri 06/07/18  |                                             |
| <b>=</b>   | AFMO in the Final October at Otal and the final determination in accordance with NED 0.45 400/b)                                                                                                                                                                                                                       | 0 days               | Wed 25/07/18                 | Wed 25/07/18  | <b>1</b>                                    |
|            | AEMO issues Final Settlement Statements with the final determination, in accordance with NER 3.15.10C(b)                                                                                                                                                                                                               |                      | Wed 27/12/17                 | Tue 31/07/18  |                                             |
|            | AEMO must complete final compensation within 150 business days if Independent Expert must determine EITHER a fair payment price under NER 3.15.7A OR Participant claim under NER 3.15.7B or 3.12.2(f)  AEMO must complete final compensation within 200 business days if Independent Expert must determine BOTH a fair | 150 days<br>200 days |                              | Tue 09/10/18  |                                             |