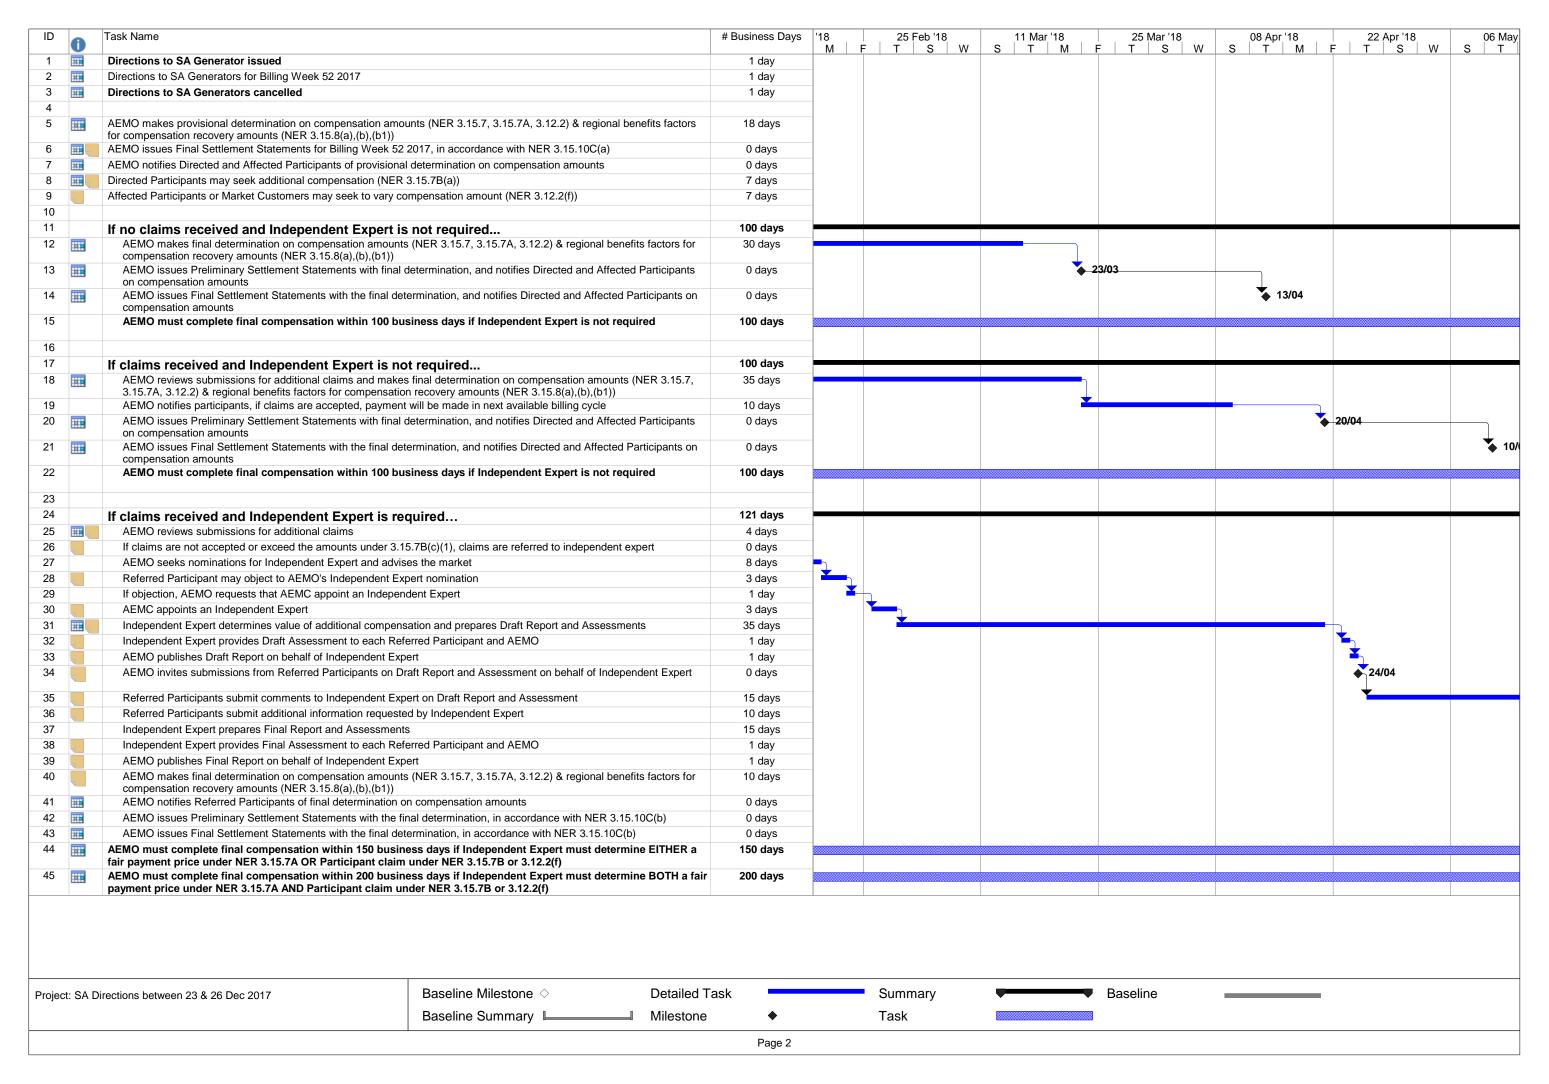

| 1          | Task Name                                                                                                                                                                                                                                                                                                              | # Business Days      | Start                        | Finish        | 17 Dec '17 31 Dec '17 14 Jan '18 28 Jan '18 |
|------------|------------------------------------------------------------------------------------------------------------------------------------------------------------------------------------------------------------------------------------------------------------------------------------------------------------------------|----------------------|------------------------------|---------------|---------------------------------------------|
|            | Directions to SA Generator issued                                                                                                                                                                                                                                                                                      | 1 day                | Sat 23/12/17                 | Sat 23/12/17  | S T M F T S W S T M F T S W S               |
|            |                                                                                                                                                                                                                                                                                                                        | •                    | Sat 23/12/17<br>Sun 24/12/17 | Tue 26/12/17  |                                             |
| <b>=</b>   | Directions to SA Generators for Billing Week 52 2017  Directions to SA Generators cancelled                                                                                                                                                                                                                            | 1 day<br>1 day       | Sun 24/12/17<br>Sun 24/12/17 | Tue 26/12/17  |                                             |
|            | Directions to SA Generators cancelled                                                                                                                                                                                                                                                                                  | i day                | Sun 24/12/17                 | Tue 26/12/17  |                                             |
|            | AEMO makes provisional determination on compensation amounts (NER 3.15.7, 3.15.7A, 3.12.2) & regional benefits factors for compensation recovery amounts (NER 3.15.8(a),(b),(b1))                                                                                                                                      | 18 days              | Wed 27/12/17                 | Mon 22/01/18  |                                             |
|            | AEMO issues Final Settlement Statements for Billing Week 52 2017, in accordance with NER 3.15.10C(a)                                                                                                                                                                                                                   | 0 days               | Thu 25/01/18                 | Thu 25/01/18  | 25/01                                       |
|            | AEMO notifies Directed and Affected Participants of provisional determination on compensation amounts                                                                                                                                                                                                                  | 0 days               | Mon 22/01/18                 | Mon 22/01/18  | 22/01                                       |
|            | Directed Participants may seek additional compensation (NER 3.15.7B(a))                                                                                                                                                                                                                                                | 7 days               | Tue 23/01/18                 | Thu 01/02/18  | <u>*</u>                                    |
|            | Affected Participants or Market Customers may seek to vary compensation amount (NER 3.12.2(f))                                                                                                                                                                                                                         | 7 days               | Tue 23/01/18                 | Thu 01/02/18  | <u>*</u>                                    |
|            |                                                                                                                                                                                                                                                                                                                        | -                    |                              |               |                                             |
|            | If no claims received and Independent Expert is not required                                                                                                                                                                                                                                                           | 100 days             | Wed 27/12/17                 | Tue 22/05/18  |                                             |
| <b>III</b> | AEMO makes final determination on compensation amounts (NER 3.15.7, 3.15.7A, 3.12.2) & regional benefits factors for                                                                                                                                                                                                   | 30 days              | Fri 02/02/18                 | Thu 15/03/18  |                                             |
|            | compensation recovery amounts (NER 3.15.8(a),(b),(b1))                                                                                                                                                                                                                                                                 |                      | <b>=</b> 1 00/00/10          | = 1 00/00/40  |                                             |
|            | AEMO issues Preliminary Settlement Statements with final determination, and notifies Directed and Affected Participants on compensation amounts                                                                                                                                                                        | 0 days               | Fri 23/03/18                 | Fri 23/03/18  |                                             |
|            | AEMO issues Final Settlement Statements with the final determination, and notifies Directed and Affected Participants on compensation amounts                                                                                                                                                                          | 0 days               | Fri 13/04/18                 | Fri 13/04/18  |                                             |
|            | AEMO must complete final compensation within 100 business days if Independent Expert is not required                                                                                                                                                                                                                   | 100 days             | Wed 27/12/17                 | Tue 22/05/18  |                                             |
|            | If alaims received and Independent Expert is not required                                                                                                                                                                                                                                                              | 100 days             | Wed 27/12/17                 | Tue 22/05/18  |                                             |
|            | If claims received and Independent Expert is not required  AEMO reviews submissions for additional claims and makes final determination on compensation amounts (NER 3.15.7,                                                                                                                                           | •                    |                              | Thu 22/03/18  | <u> </u>                                    |
|            | 3.15.7A, 3.12.2) & regional benefits factors for compensation recovery amounts (NER 3.15.8(a),(b),(b1))                                                                                                                                                                                                                | 35 days              | Fri 02/02/18                 | 111u 22/03/18 |                                             |
|            | AEMO notifies participants, if claims are accepted, payment will be made in next available billing cycle                                                                                                                                                                                                               | 10 days              | Fri 23/03/18                 | Mon 09/04/18  |                                             |
|            | AEMO issues Preliminary Settlement Statements with final determination, and notifies Directed and Affected Participants                                                                                                                                                                                                | 0 days               | Fri 20/04/18                 | Fri 20/04/18  |                                             |
| <b></b>    | on compensation amounts  AEMO issues Final Settlement Statements with the final determination, and notifies Directed and Affected Participants on compensation amounts                                                                                                                                                 | 0 days               | Thu 10/05/18                 | Thu 10/05/18  |                                             |
|            | AEMO must complete final compensation within 100 business days if Independent Expert is not required                                                                                                                                                                                                                   | 100 days             | Wed 27/12/17                 | Tue 22/05/18  |                                             |
|            |                                                                                                                                                                                                                                                                                                                        |                      |                              |               |                                             |
|            | If claims received and Independent Expert is required                                                                                                                                                                                                                                                                  | 121 days             | Fri 02/02/18                 | Wed 25/07/18  |                                             |
|            | AEMO reviews submissions for additional claims                                                                                                                                                                                                                                                                         | 4 days               | Fri 02/02/18                 | Wed 07/02/18  |                                             |
|            | If claims are not accepted or exceed the amounts under 3.15.7B(c)(1), claims are referred to independent expert                                                                                                                                                                                                        | 0 days               | Wed 07/02/18                 | Wed 07/02/18  | 07/02                                       |
|            | AEMO seeks nominations for Independent Expert and advises the market                                                                                                                                                                                                                                                   | 8 days               | Thu 08/02/18                 | Mon 19/02/18  | <u> </u>                                    |
| 1          | Referred Participant may object to AEMO's Independent Expert nomination                                                                                                                                                                                                                                                | 3 days               | Tue 20/02/18                 | Thu 22/02/18  |                                             |
|            | If objection, AEMO requests that AEMC appoint an Independent Expert                                                                                                                                                                                                                                                    | 1 day                | Fri 23/02/18                 | Fri 23/02/18  |                                             |
| <b>1</b>   | AEMC appoints an Independent Expert                                                                                                                                                                                                                                                                                    | 3 days               | Mon 26/02/18                 | Wed 28/02/18  |                                             |
| <b>=</b>   | Independent Expert determines value of additional compensation and prepares Draft Report and Assessments                                                                                                                                                                                                               | 35 days              | Thu 01/03/18                 | Fri 20/04/18  |                                             |
|            | Independent Expert provides Draft Assessment to each Referred Participant and AEMO                                                                                                                                                                                                                                     | 1 day                | Mon 23/04/18                 | Mon 23/04/18  |                                             |
| 4          | AEMO publishes Draft Report on behalf of Independent Expert                                                                                                                                                                                                                                                            | 1 day                | Tue 24/04/18                 | Tue 24/04/18  |                                             |
|            | AEMO invites submissions from Referred Participants on Draft Report and Assessment on behalf of Independent Expert                                                                                                                                                                                                     | 0 days               | Tue 24/04/18                 | Tue 24/04/18  |                                             |
|            | Referred Participants submit comments to Independent Expert on Draft Report and Assessment                                                                                                                                                                                                                             | 15 days              | Thu 26/04/18                 | Wed 16/05/18  |                                             |
|            | Referred Participants submit additional information requested by Independent Expert                                                                                                                                                                                                                                    | 10 days              | Thu 17/05/18                 | Wed 30/05/18  |                                             |
|            | Independent Expert prepares Final Report and Assessments                                                                                                                                                                                                                                                               | 15 days              | Thu 31/05/18                 | Wed 20/06/18  |                                             |
|            | Independent Expert provides Final Assessment to each Referred Participant and AEMO                                                                                                                                                                                                                                     | 1 day                | Thu 21/06/18                 | Thu 21/06/18  |                                             |
|            | AEMO publishes Final Report on behalf of Independent Expert                                                                                                                                                                                                                                                            | 1 day                | Fri 22/06/18                 | Fri 22/06/18  |                                             |
|            | AEMO makes final determination on compensation amounts (NER 3.15.7, 3.15.7A, 3.12.2) & regional benefits factors for                                                                                                                                                                                                   | 10 days              | Mon 25/06/18                 | Fri 06/07/18  |                                             |
|            | compensation recovery amounts (NER 3.15.8(a),(b),(b1))                                                                                                                                                                                                                                                                 | •                    |                              |               |                                             |
|            | AEMO notifies Referred Participants of final determination on compensation amounts                                                                                                                                                                                                                                     | 0 days               | Fri 06/07/18                 | Fri 06/07/18  |                                             |
|            | AEMO issues Preliminary Settlement Statements with the final determination, in accordance with NER 3.15.10C(b)                                                                                                                                                                                                         | 0 days               | Fri 06/07/18                 | Fri 06/07/18  |                                             |
| <b>=</b>   | AFMO in the Final October at Otal and the final determination in accordance with NED 0.45 400/b)                                                                                                                                                                                                                       | 0 days               | Wed 25/07/18                 | Wed 25/07/18  | <b>1</b>                                    |
|            | AEMO issues Final Settlement Statements with the final determination, in accordance with NER 3.15.10C(b)                                                                                                                                                                                                               |                      | Wed 27/12/17                 | Tue 31/07/18  |                                             |
|            | AEMO must complete final compensation within 150 business days if Independent Expert must determine EITHER a fair payment price under NER 3.15.7A OR Participant claim under NER 3.15.7B or 3.12.2(f)  AEMO must complete final compensation within 200 business days if Independent Expert must determine BOTH a fair | 150 days<br>200 days |                              | Tue 09/10/18  |                                             |