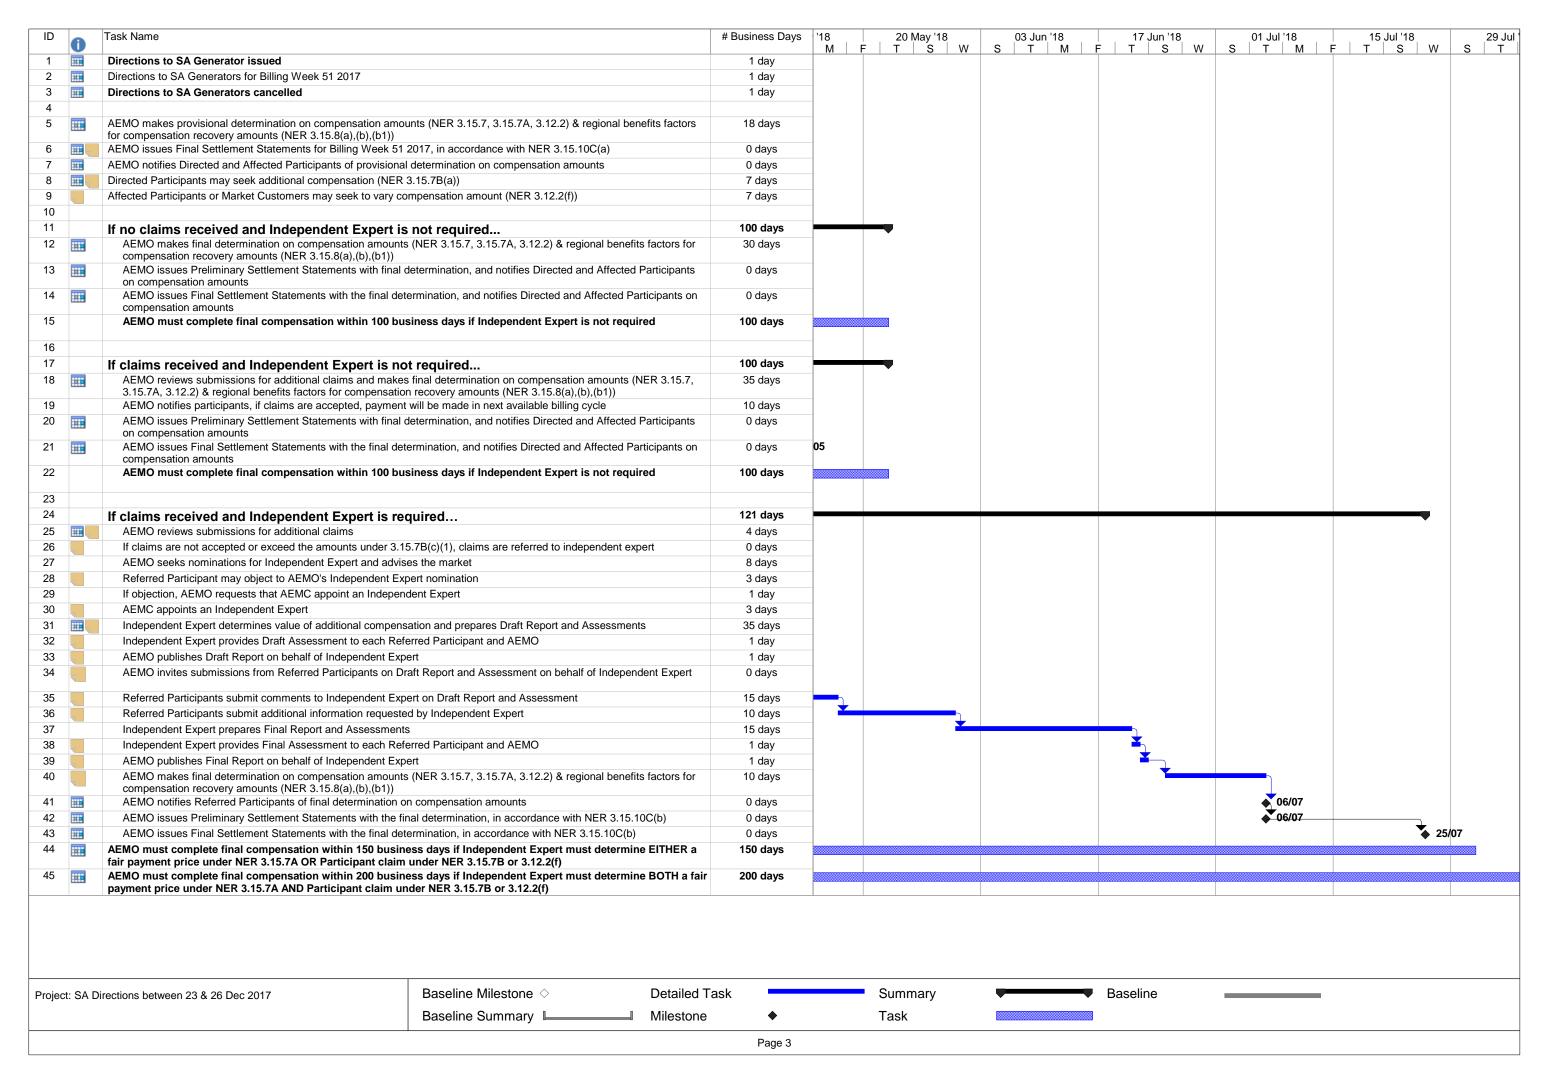

|            | Directions to SA Generator issued  Directions to SA Generators for Billing Week 51 2017  Directions to SA Generators cancelled                                                                          | 1 day    |               | 1            | S       |
|------------|---------------------------------------------------------------------------------------------------------------------------------------------------------------------------------------------------------|----------|---------------|--------------|---------|
|            | Directions to SA Generators for Billing Week 51 2017                                                                                                                                                    | i udy    | Sat 23/12/17  | Sat 23/12/17 |         |
|            | •                                                                                                                                                                                                       | 1 day    | Sat 23/12/17  | Sat 23/12/17 |         |
|            | Directions to SA Generators cancelled                                                                                                                                                                   | 1 day    | Sun 24/12/17  | Tue 26/12/17 |         |
|            |                                                                                                                                                                                                         | 1 day    | Juli 24/12/17 | 106 20/12/17 |         |
|            | AEMO makes provisional determination on compensation amounts (NER 3.15.7, 3.15.7A, 3.12.2) & regional benefits factors for compensation recovery amounts (NER 3.15.8(a),(b),(b1))                       | 18 days  | Wed 27/12/17  | Mon 22/01/18 |         |
|            | AEMO issues Final Settlement Statements for Billing Week 51 2017, in accordance with NER 3.15.10C(a)                                                                                                    | 0 days   | Mon 22/01/18  | Mon 22/01/18 | ♦ 22/01 |
|            | AEMO notifies Directed and Affected Participants of provisional determination on compensation amounts                                                                                                   | 0 days   | Mon 22/01/18  | Mon 22/01/18 | 22/01   |
|            | Directed Participants may seek additional compensation (NER 3.15.7B(a))                                                                                                                                 | 7 days   | Tue 23/01/18  | Thu 01/02/18 |         |
|            | Affected Participants or Market Customers may seek to vary compensation amount (NER 3.12.2(f))                                                                                                          | 7 days   | Tue 23/01/18  | Thu 01/02/18 |         |
|            |                                                                                                                                                                                                         |          |               |              |         |
|            | If no claims received and Independent Expert is not required                                                                                                                                            | 100 days | Wed 27/12/17  | Tue 22/05/18 |         |
|            | AEMO makes final determination on compensation amounts (NER 3.15.7, 3.15.7A, 3.12.2) & regional benefits factors for                                                                                    | 30 days  | Fri 02/02/18  | Thu 15/03/18 |         |
| <b>III</b> | compensation recovery amounts (NER 3.15.8(a),(b),(b1))  AEMO issues Preliminary Settlement Statements with final determination, and notifies Directed and Affected Participants on compensation amounts | 0 days   | Fri 23/03/18  | Fri 23/03/18 |         |
| <b></b>    | AEMO issues Final Settlement Statements with the final determination, and notifies Directed and Affected Participants on                                                                                | 0 days   | Fri 13/04/18  | Fri 13/04/18 |         |
|            | compensation amounts  AEMO must complete final compensation within 100 business days if Independent Expert is not required                                                                              | 100 days | Wed 27/12/17  | Tue 22/05/18 |         |
|            | ALMO must complete imal compensation within 100 business days if independent Expert is not required                                                                                                     | 100 days | Weu 27/12/17  | Tue 22/03/10 |         |
|            | If claims received and Independent Expert is not required                                                                                                                                               | 100 days | Wed 27/12/17  | Tue 22/05/18 |         |
| <b>III</b> | AEMO reviews submissions for additional claims and makes final determination on compensation amounts (NER 3.15.7,                                                                                       | 35 days  | Fri 02/02/18  | Thu 22/03/18 | Ĭ I     |
|            | 3.15.7A, 3.12.2) & regional benefits factors for compensation recovery amounts (NER 3.15.8(a),(b),(b1))                                                                                                 | ,        |               |              |         |
|            | AEMO notifies participants, if claims are accepted, payment will be made in next available billing cycle                                                                                                | 10 days  | Fri 23/03/18  | Mon 09/04/18 |         |
| <b></b>    | AEMO issues Preliminary Settlement Statements with final determination, and notifies Directed and Affected Participants on compensation amounts                                                         | 0 days   | Fri 20/04/18  | Fri 20/04/18 |         |
|            | AEMO issues Final Settlement Statements with the final determination, and notifies Directed and Affected Participants on compensation amounts                                                           | 0 days   | Thu 10/05/18  | Thu 10/05/18 |         |
|            | AEMO must complete final compensation within 100 business days if Independent Expert is not required                                                                                                    | 100 days | Wed 27/12/17  | Tue 22/05/18 |         |
|            | If alaima respired and Indonendant Expert is required                                                                                                                                                   | 121 days | Fri 02/02/18  | Wed 25/07/18 |         |
|            | If claims received and Independent Expert is required  AEMO reviews submissions for additional claims                                                                                                   | 4 days   | Fri 02/02/18  | Wed 07/02/18 |         |
|            | If claims are not accepted or exceed the amounts under 3.15.7B(c)(1), claims are referred to independent expert                                                                                         | 0 days   | Wed 07/02/18  |              | 07/02   |
|            | AEMO seeks nominations for Independent Expert and advises the market                                                                                                                                    | 8 days   | Thu 08/02/18  | Mon 19/02/18 |         |
|            | Referred Participant may object to AEMO's Independent Expert nomination                                                                                                                                 | 3 days   | Tue 20/02/18  | Thu 22/02/18 |         |
|            | If objection, AEMO requests that AEMC appoint an Independent Expert                                                                                                                                     | 1 day    | Fri 23/02/18  | Fri 23/02/18 |         |
|            | AEMC appoints an Independent Expert                                                                                                                                                                     | 3 days   | Mon 26/02/18  | Wed 28/02/18 |         |
|            | Independent Expert determines value of additional compensation and prepares Draft Report and Assessments                                                                                                | 35 days  | Thu 01/03/18  | Fri 20/04/18 |         |
|            | Independent Expert provides Draft Assessment to each Referred Participant and AEMO                                                                                                                      | 1 day    | Mon 23/04/18  | Mon 23/04/18 |         |
|            | AEMO publishes Draft Report on behalf of Independent Expert                                                                                                                                             | 1 day    | Tue 24/04/18  | Tue 24/04/18 |         |
|            | AEMO invites submissions from Referred Participants on Draft Report and Assessment on behalf of Independent Expert                                                                                      | 0 days   | Tue 24/04/18  | Tue 24/04/18 |         |
|            | Referred Participants submit comments to Independent Expert on Draft Report and Assessment                                                                                                              | 15 days  | Thu 26/04/18  | Wed 16/05/18 |         |
|            | Referred Participants submit additional information requested by Independent Expert                                                                                                                     | 10 days  | Thu 17/05/18  | Wed 30/05/18 |         |
|            | Independent Expert prepares Final Report and Assessments                                                                                                                                                | 15 days  | Thu 31/05/18  | Wed 20/06/18 |         |
|            | Independent Expert provides Final Assessment to each Referred Participant and AEMO                                                                                                                      | 1 day    | Thu 21/06/18  | Thu 21/06/18 |         |
|            | AEMO publishes Final Report on behalf of Independent Expert                                                                                                                                             | 1 day    | Fri 22/06/18  | Fri 22/06/18 |         |
|            | AEMO makes final determination on compensation amounts (NER 3.15.7, 3.15.7A, 3.12.2) & regional benefits factors for                                                                                    | 10 days  | Mon 25/06/18  | Fri 06/07/18 |         |
|            | compensation recovery amounts (NER 3.15.8(a),(b),(b1))                                                                                                                                                  | ,        |               |              |         |
| <u> </u>   | AEMO notifies Referred Participants of final determination on compensation amounts                                                                                                                      | 0 days   | Fri 06/07/18  | Fri 06/07/18 |         |
|            | AEMO issues Preliminary Settlement Statements with the final determination, in accordance with NER 3.15.10C(b)                                                                                          | 0 days   | Fri 06/07/18  | Fri 06/07/18 |         |
|            | AEMO issues Final Settlement Statements with the final determination, in accordance with NER 3.15.10C(b)                                                                                                | 0 days   | Wed 25/07/18  | Wed 25/07/18 |         |
|            | AEMO must complete final compensation within 150 business days if Independent Expert must determine EITHER a fair payment price under NER 3.15.7A OR Participant claim under NER 3.15.7B or 3.12.2(f)   | 150 days | Wed 27/12/17  | Tue 31/07/18 |         |
| 1          | AEMO must complete final compensation within 200 business days if Independent Expert must determine BOTH a fair                                                                                         | 200 days | vved 27/12/17 | Tue 09/10/18 |         |