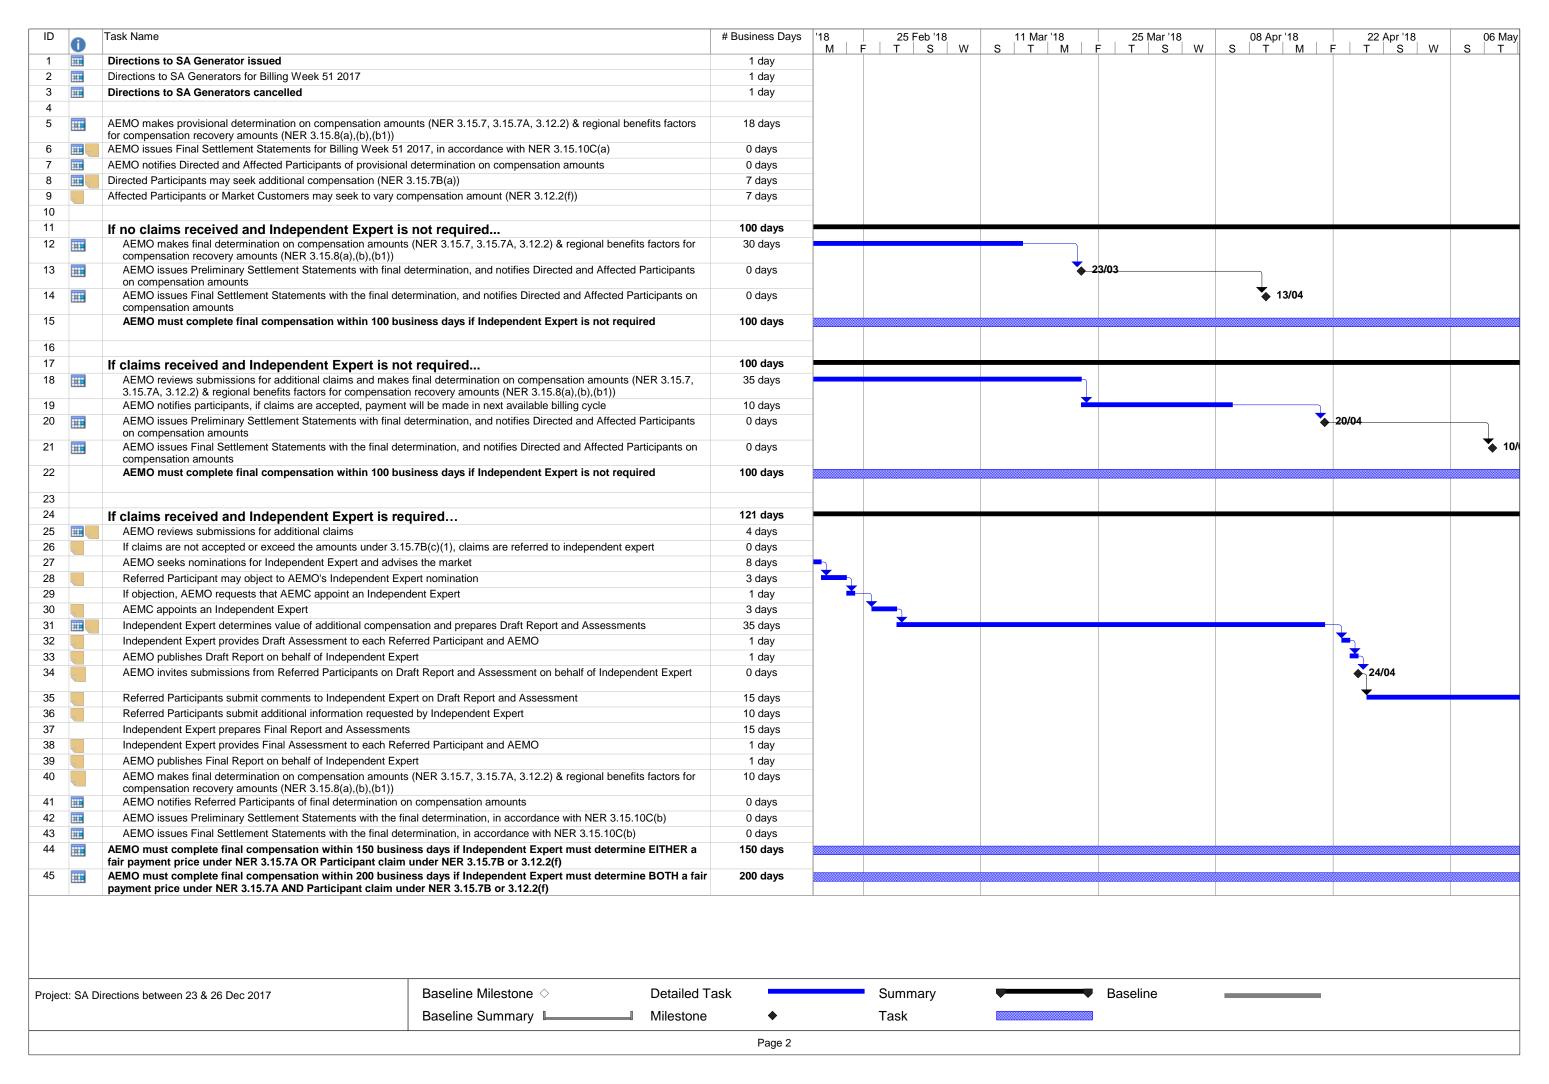

|            | Directions to SA Generator issued  Directions to SA Generators for Billing Week 51 2017  Directions to SA Generators cancelled                                                                          | 1 day    |               | 1            | S       |
|------------|---------------------------------------------------------------------------------------------------------------------------------------------------------------------------------------------------------|----------|---------------|--------------|---------|
|            | Directions to SA Generators for Billing Week 51 2017                                                                                                                                                    | i udy    | Sat 23/12/17  | Sat 23/12/17 |         |
|            | •                                                                                                                                                                                                       | 1 day    | Sat 23/12/17  | Sat 23/12/17 |         |
|            | Directions to SA Generators cancelled                                                                                                                                                                   | 1 day    | Sun 24/12/17  | Tue 26/12/17 |         |
|            |                                                                                                                                                                                                         | 1 day    | Juli 24/12/17 | 106 20/12/17 |         |
|            | AEMO makes provisional determination on compensation amounts (NER 3.15.7, 3.15.7A, 3.12.2) & regional benefits factors for compensation recovery amounts (NER 3.15.8(a),(b),(b1))                       | 18 days  | Wed 27/12/17  | Mon 22/01/18 |         |
|            | AEMO issues Final Settlement Statements for Billing Week 51 2017, in accordance with NER 3.15.10C(a)                                                                                                    | 0 days   | Mon 22/01/18  | Mon 22/01/18 | ♦ 22/01 |
|            | AEMO notifies Directed and Affected Participants of provisional determination on compensation amounts                                                                                                   | 0 days   | Mon 22/01/18  | Mon 22/01/18 | 22/01   |
|            | Directed Participants may seek additional compensation (NER 3.15.7B(a))                                                                                                                                 | 7 days   | Tue 23/01/18  | Thu 01/02/18 |         |
|            | Affected Participants or Market Customers may seek to vary compensation amount (NER 3.12.2(f))                                                                                                          | 7 days   | Tue 23/01/18  | Thu 01/02/18 |         |
|            |                                                                                                                                                                                                         |          |               |              |         |
|            | If no claims received and Independent Expert is not required                                                                                                                                            | 100 days | Wed 27/12/17  | Tue 22/05/18 |         |
|            | AEMO makes final determination on compensation amounts (NER 3.15.7, 3.15.7A, 3.12.2) & regional benefits factors for                                                                                    | 30 days  | Fri 02/02/18  | Thu 15/03/18 |         |
| <b>III</b> | compensation recovery amounts (NER 3.15.8(a),(b),(b1))  AEMO issues Preliminary Settlement Statements with final determination, and notifies Directed and Affected Participants on compensation amounts | 0 days   | Fri 23/03/18  | Fri 23/03/18 |         |
| <b></b>    | AEMO issues Final Settlement Statements with the final determination, and notifies Directed and Affected Participants on                                                                                | 0 days   | Fri 13/04/18  | Fri 13/04/18 |         |
|            | compensation amounts  AEMO must complete final compensation within 100 business days if Independent Expert is not required                                                                              | 100 days | Wed 27/12/17  | Tue 22/05/18 |         |
|            | ALMO must complete imal compensation within 100 business days if independent Expert is not required                                                                                                     | 100 days | Weu 27/12/17  | Tue 22/03/10 |         |
|            | If claims received and Independent Expert is not required                                                                                                                                               | 100 days | Wed 27/12/17  | Tue 22/05/18 |         |
| <b>III</b> | AEMO reviews submissions for additional claims and makes final determination on compensation amounts (NER 3.15.7,                                                                                       | 35 days  | Fri 02/02/18  | Thu 22/03/18 | Ĭ I     |
|            | 3.15.7A, 3.12.2) & regional benefits factors for compensation recovery amounts (NER 3.15.8(a),(b),(b1))                                                                                                 | ,        |               |              |         |
|            | AEMO notifies participants, if claims are accepted, payment will be made in next available billing cycle                                                                                                | 10 days  | Fri 23/03/18  | Mon 09/04/18 |         |
| <b></b>    | AEMO issues Preliminary Settlement Statements with final determination, and notifies Directed and Affected Participants on compensation amounts                                                         | 0 days   | Fri 20/04/18  | Fri 20/04/18 |         |
|            | AEMO issues Final Settlement Statements with the final determination, and notifies Directed and Affected Participants on compensation amounts                                                           | 0 days   | Thu 10/05/18  | Thu 10/05/18 |         |
|            | AEMO must complete final compensation within 100 business days if Independent Expert is not required                                                                                                    | 100 days | Wed 27/12/17  | Tue 22/05/18 |         |
|            | If alaima respired and Indonendant Expert is required                                                                                                                                                   | 121 days | Fri 02/02/18  | Wed 25/07/18 |         |
|            | If claims received and Independent Expert is required  AEMO reviews submissions for additional claims                                                                                                   | 4 days   | Fri 02/02/18  | Wed 07/02/18 |         |
|            | If claims are not accepted or exceed the amounts under 3.15.7B(c)(1), claims are referred to independent expert                                                                                         | 0 days   | Wed 07/02/18  |              | 07/02   |
|            | AEMO seeks nominations for Independent Expert and advises the market                                                                                                                                    | 8 days   | Thu 08/02/18  | Mon 19/02/18 |         |
|            | Referred Participant may object to AEMO's Independent Expert nomination                                                                                                                                 | 3 days   | Tue 20/02/18  | Thu 22/02/18 |         |
|            | If objection, AEMO requests that AEMC appoint an Independent Expert                                                                                                                                     | 1 day    | Fri 23/02/18  | Fri 23/02/18 |         |
|            | AEMC appoints an Independent Expert                                                                                                                                                                     | 3 days   | Mon 26/02/18  | Wed 28/02/18 |         |
|            | Independent Expert determines value of additional compensation and prepares Draft Report and Assessments                                                                                                | 35 days  | Thu 01/03/18  | Fri 20/04/18 |         |
|            | Independent Expert provides Draft Assessment to each Referred Participant and AEMO                                                                                                                      | 1 day    | Mon 23/04/18  | Mon 23/04/18 |         |
|            | AEMO publishes Draft Report on behalf of Independent Expert                                                                                                                                             | 1 day    | Tue 24/04/18  | Tue 24/04/18 |         |
|            | AEMO invites submissions from Referred Participants on Draft Report and Assessment on behalf of Independent Expert                                                                                      | 0 days   | Tue 24/04/18  | Tue 24/04/18 |         |
|            | Referred Participants submit comments to Independent Expert on Draft Report and Assessment                                                                                                              | 15 days  | Thu 26/04/18  | Wed 16/05/18 |         |
|            | Referred Participants submit additional information requested by Independent Expert                                                                                                                     | 10 days  | Thu 17/05/18  | Wed 30/05/18 |         |
|            | Independent Expert prepares Final Report and Assessments                                                                                                                                                | 15 days  | Thu 31/05/18  | Wed 20/06/18 |         |
|            | Independent Expert provides Final Assessment to each Referred Participant and AEMO                                                                                                                      | 1 day    | Thu 21/06/18  | Thu 21/06/18 |         |
|            | AEMO publishes Final Report on behalf of Independent Expert                                                                                                                                             | 1 day    | Fri 22/06/18  | Fri 22/06/18 |         |
|            | AEMO makes final determination on compensation amounts (NER 3.15.7, 3.15.7A, 3.12.2) & regional benefits factors for                                                                                    | 10 days  | Mon 25/06/18  | Fri 06/07/18 |         |
|            | compensation recovery amounts (NER 3.15.8(a),(b),(b1))                                                                                                                                                  | ,        |               |              |         |
| <u> </u>   | AEMO notifies Referred Participants of final determination on compensation amounts                                                                                                                      | 0 days   | Fri 06/07/18  | Fri 06/07/18 |         |
|            | AEMO issues Preliminary Settlement Statements with the final determination, in accordance with NER 3.15.10C(b)                                                                                          | 0 days   | Fri 06/07/18  | Fri 06/07/18 |         |
|            | AEMO issues Final Settlement Statements with the final determination, in accordance with NER 3.15.10C(b)                                                                                                | 0 days   | Wed 25/07/18  | Wed 25/07/18 |         |
|            | AEMO must complete final compensation within 150 business days if Independent Expert must determine EITHER a fair payment price under NER 3.15.7A OR Participant claim under NER 3.15.7B or 3.12.2(f)   | 150 days | Wed 27/12/17  | Tue 31/07/18 |         |
| 1          | AEMO must complete final compensation within 200 business days if Independent Expert must determine BOTH a fair                                                                                         | 200 days | vved 27/12/17 | Tue 09/10/18 |         |